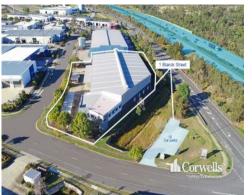

## 1 Blanck Street Ormeau QLD 4208

This property is situated in the heart of Ormeau, which forms part of the Yatala Enterprise Area. Ideally located between the two largest consumer markets of Brisbane and the Gold Coast with direct access from the M1 via Exit 41 in both directions.