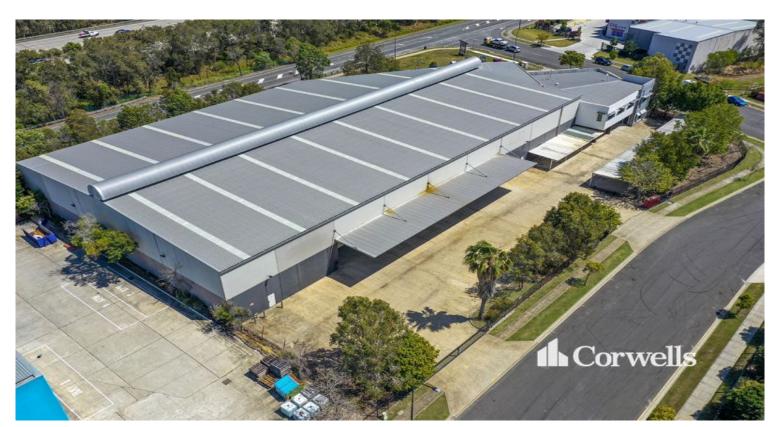

## 3,718sqm Building with Direct M1 Access

## For Lease

- For Lease | 3,718sqm industrial building
- Incl. 3,114sqm of clearspan warehouse area with 9.25m eave height
- Incl. 604sqm of high quality office/showroom/storage
- Positioned on 8,292sqm corner site
- Direct M1 Motorway access exposure potential
- 4.9 tonne dual hoist gantry crane
- 4 container height roller doors and large awning
- Dual crossovers for easy truck access
- 39 car parks including multiple parks undercover
- Available now!
- Contact Exclusive Agent Corwells to inspect