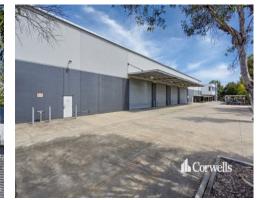

## For Lease

- For Lease | 3,718sqm industrial building
- Incl. 3,114sqm of clearspan warehouse area with 9.25m eave height
- Incl. 604sqm of high quality office/showroom/storage
- Positioned on 8,292sqm corner site
- Direct M1 Motorway access exposure potential
- 4.9 tonne dual hoist gantry crane
- 4 container height roller doors and large awning
- Dual crossovers for easy truck access
- 39 car parks including multiple parks undercover
- Available now!
- Contact Exclusive Agent Corwells to inspect