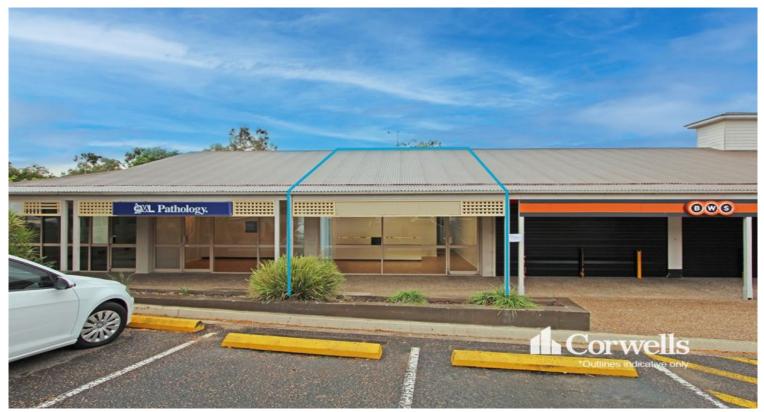

## For Lease

- For Lease | 97sqm Medical Practice
- Long history in the area
- Three consulting rooms and one treatment room
- On site pathology and pharmacy
- Ample car parks
- Busy neighbourhood centre
- Landlord will consider all offers
- Call to arrange an inspection today

## PRICE GUIDE: Contact Exclusive Agent

Corwells

| Property ID:   | 1P7662          |
|----------------|-----------------|
| Suburb:        | Boronia Heights |
| Property Type: | Healthcare      |
| Building Size: | 97 sqm          |