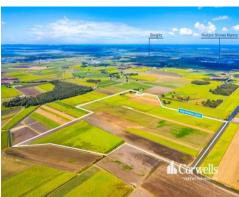

## **Rural Parcel in High Growth Area**

66 New Norwell Road Woongoolba QLD 4207

## For Sale

- 60.88Ha\* (150.45 acres\*) of flat rural zoned land
- Conveniently located between Gold Coast and Brisbane
- Includes residential dwelling
- Quick access to M1 Motorway
- Close to schools, shops and industry
- 6 minutes\* to Coles Ormeau Village
- 7 minutes\* to Pimpama City Shopping Centre
- 7 minutes\* to Ormeau Train Station
- 3 minutes\* to Horizon Shores Marina
- Great land banking opportunity in high growth corridor