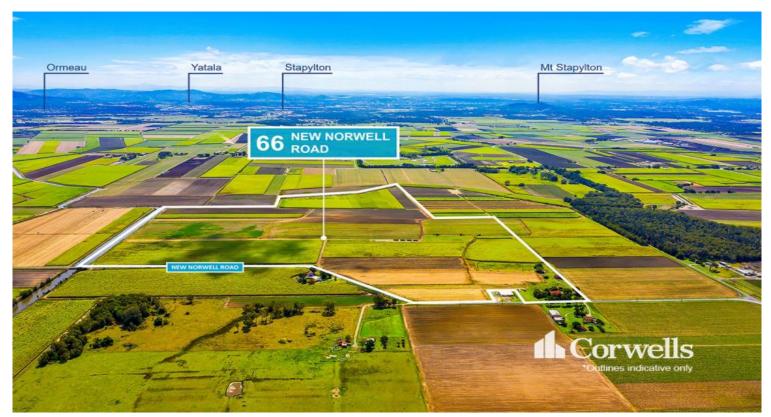

## **Rural Parcel in High Growth Area**

66 New Norwell Road Woongoolba QLD 4207

## For Sale

- 60.88Ha\* (150.45 acres\*) of flat rural zoned land
- Conveniently located between Gold Coast and Brisbane
- Includes residential dwelling
- Quick access to M1 Motorway
- Close to schools, shops and industry
- 6 minutes\* to Coles Ormeau Village
- 7 minutes\* to Pimpama City Shopping Centre
- 7 minutes\* to Ormeau Train Station
- 3 minutes\* to Horizon Shores Marina
- Great land banking opportunity in high growth corridor

Woongoolba is a coastal rural suburb of the City of Gold Coast positioned with easy access to both the Logan River and the Moreton Bay group of islands with its popular fishing spots. The area is mainly used for growing sugarcane and aquaculture, namely prawns. Only minutes to Ormeau train station, Yatala Industrial area, and local shopping centres.