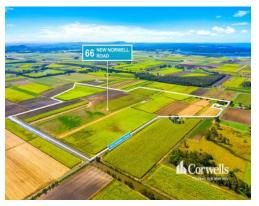

## **Rural Parcel in High Growth Area**

66 New Norwell Road Woongoolba QLD 4207

## For Sale

- 60.88Ha\* (150.45 acres\*) of flat rural zoned land
- Conveniently located between Gold Coast and Brisbane
- Includes residential dwelling
- Quick access to M1 Motorway
- Close to schools, shops and industry
- 6 minutes\* to Coles Ormeau Village
- 7 minutes\* to Pimpama City Shopping Centre
- 7 minutes\* to Ormeau Train Station
- 3 minutes\* to Horizon Shores Marina
- Great land banking opportunity in high growth corridor