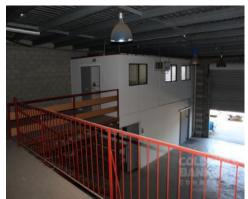

## For Sale

- For Sale | 168sqm warehouse
- Mezzanine storage
- Easy access to the M1/Pacific Highway
- Onsite and street parking
- Tidy office area over two levels

Slacks Creek is located in the Logan Centre Business Area, which comprises growing retail businesses, industrial and commercial offices. Slacks Creek is ideally placed from a logistics point of view, offering immediate access to major arterial roads to the North, South and West via the M1/Pacific Highway and Logan Motorway. The precinct is easily accessible via public transport, located within close proximity to both bus and rail linkages.