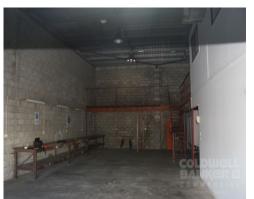

## For Sale

- For Sale | 168sqm warehouse
- Mezzanine storage
- Easy access to the M1/Pacific Highway
- Onsite and street parking
- Tidy office area over two levels

Slacks Creek is located in the Logan Centre Business Area, which comprises growing retail businesses, industrial and commercial offices. Slacks Creek is ideally placed from a logistics point of view, offering immediate access to major arterial roads to the North, South and West via the M1/Pacific Highway and Logan Motorway. The precinct is easily accessible via public transport, located within close proximity to both bus and rail linkages.