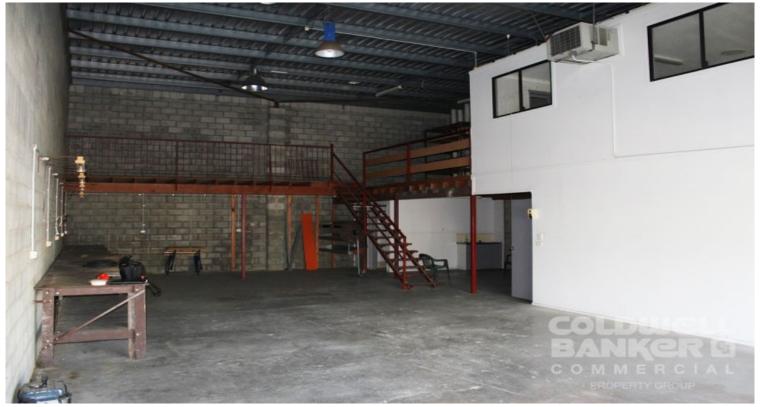

## For Sale

- For Sale | 168sqm warehouse
- Mezzanine storage
- Easy access to the M1/Pacific Highway
- Onsite and street parking
- Tidy office area over two levels

Slacks Creek is located in the Logan Centre Business Area, which comprises growing retail businesses, industrial and commercial offices. Slacks Creek is ideally placed from a logistics point of view, offering immediate access to major arterial roads to the North, South and West via the M1/Pacific Highway and Logan Motorway. The precinct is easily accessible via public transport, located within close proximity to both bus and rail linkages.