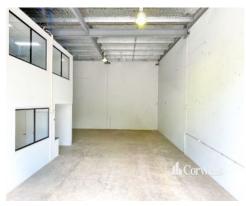

## For Lease

- 198sqm\* warehouse/office facility
- Incl. 31sqm\* air-conditioned mezzanine office
- High clearance automatic roller door
- Kitchenette and amenities
- 7kW solar power system
- 3 phase power
- Two car parks plus numerous visitor bays
- Located in security gated industrial estate
- Quick access to M1 Motorway and Gooding Drive