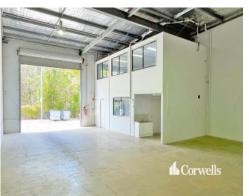

## For Lease

- 198sqm\* warehouse/office facility
- Incl. 31sqm\* air-conditioned mezzanine office
- High clearance automatic roller door
- Kitchenette and amenities
- 7kW solar power system
- 3 phase power
- Two car parks plus numerous visitor bays
- Located in security gated industrial estate
- Quick access to M1 Motorway and Gooding Drive