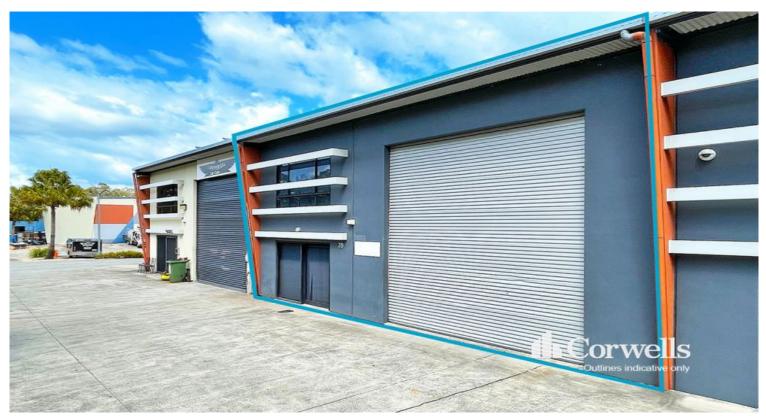

## Warehouse with Office Close to M1 Motorway

## 39/30 Mudgeeraba Road Mudgeeraba QLD 4213

## For Lease

- 198sqm\* warehouse/office facility
- Incl. 31sqm\* air-conditioned mezzanine office
- High clearance automatic roller door
- Kitchenette and amenities
- 7kW solar power system
- 3 phase power
- Two car parks plus numerous visitor bays
- Located in security gated industrial estate
- Quick access to M1 Motorway and Gooding Drive