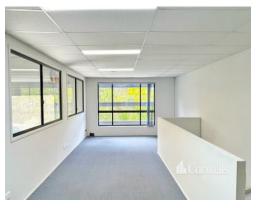

## For Lease

- 198sqm\* warehouse/office facility
- Incl. 31sqm\* air-conditioned mezzanine office
- High clearance automatic roller door
- Kitchenette and amenities
- 7kW solar power system
- 3 phase power
- Two car parks plus numerous visitor bays
- Located in security gated industrial estate
- Quick access to M1 Motorway and Gooding Drive