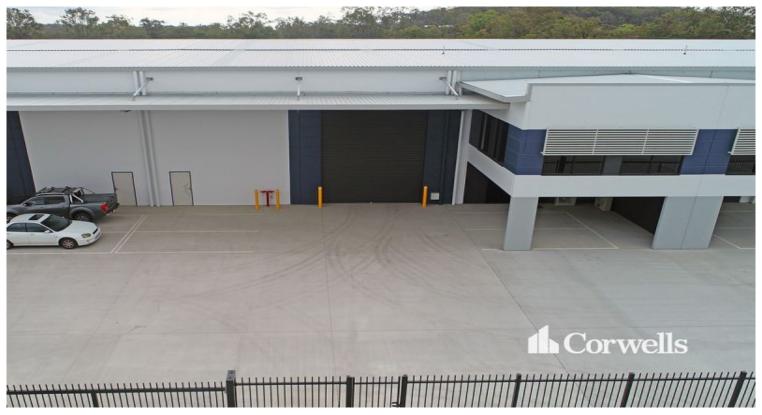

## For Lease

- For Lease | 560.7sqm\* industrial facility
- Incl. 374sqm\* high clearance warehouse
- Incl. 186.7sqm\* office and amenities over two levels
- Warehouse is accessed via one front roller door
- No body corporate fees
- Minimum 7.5m internal warehouse clearance
- Contact Exclusive Agent Corwells for further information

This property is situated in Empire Industrial Estate the largest industrial estate on the Gold Coast which forms part of the Yatala Enterprise Area. Ideally located between the two largest consumer markets of Brisbane and the Gold Coast with direct access from the M1 via Exit 38 and Exit 41 in both north and south directions. Empire Industrial Estate will contribute over a billion dollars to the Gold Coast economy and create thousands of jobs for surrounding areas.