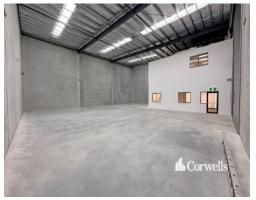

## For Lease

- For Lease | 560.7sqm\* industrial facility
- Incl. 374sqm\* high clearance warehouse
- Incl. 186.7sqm\* office and amenities over two levels
- Warehouse is accessed via one front roller door
- No body corporate fees
- Minimum 7.5m internal warehouse clearance
- Contact Exclusive Agent Corwells for further information