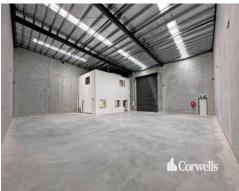

## For Lease

- For Lease | 560.7sqm\* industrial facility
- Incl. 374sqm\* high clearance warehouse
- Incl. 186.7sqm\* office and amenities over two levels
- Warehouse is accessed via one front roller door
- No body corporate fees
- Minimum 7.5m internal warehouse clearance
- Contact Exclusive Agent Corwells for further information