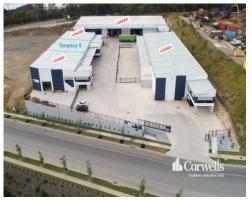

This property is situated in Empire Industrial Estate the largest industrial estate on the Gold Coast which forms part of the Yatala Enterprise Area. Ideally located between the two largest consumer markets of Brisbane and the Gold Coast with direct access from the M1 via Exit 38 and Exit 41 in both north and south directions. Empire Industrial Estate will contribute over a billion dollars to the Gold Coast economy and create thousands of jobs for surrounding areas.