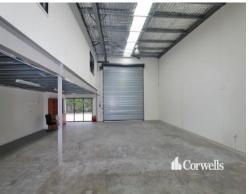

## For Lease

- For Lease | 265sqm\* total building area
- 174sqm\* ground floor area
- 72.5sqm\* first floor office
- 18.5sqm\* mezzanine storage area
- Access to warehouse via container height roller door
- Air-conditioned office area
- 3 phase power, security cameras and alarm
- Available with or without office furniture
- Contact Exclusive Agents for further details