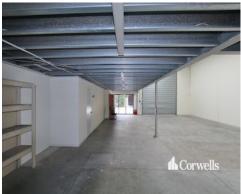

## For Lease

- For Lease | 265sqm\* total building area
- 174sqm\* ground floor area
- 72.5sqm\* first floor office
- 18.5sqm\* mezzanine storage area
- Access to warehouse via container height roller door
- Air-conditioned office area
- 3 phase power, security cameras and alarm
- Available with or without office furniture
- Contact Exclusive Agents for further details