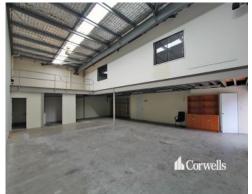

## For Lease

- For Lease | 265sqm\* total building area
- 174sqm\* ground floor area
- 72.5sqm\* first floor office
- 18.5sqm\* mezzanine storage area
- Access to warehouse via container height roller door
- Air-conditioned office area
- 3 phase power, security cameras and alarm
- Available with or without office furniture
- Contact Exclusive Agents for further details