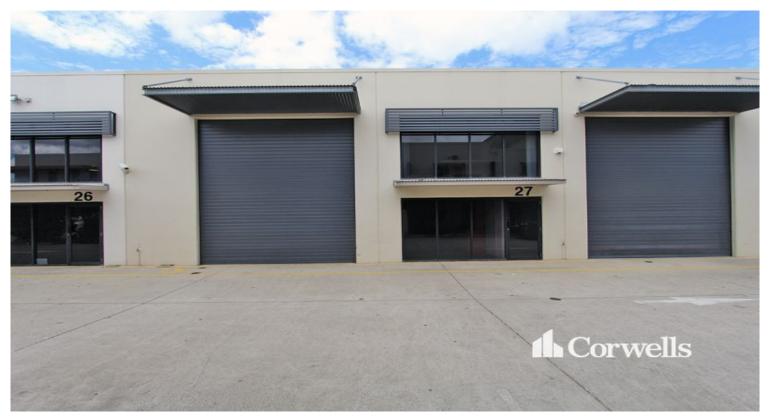

## 265sqm Warehouse and Office - Available Now

27/33 Meakin Road Meadowbrook QLD 4131

## For Lease

- For Lease | 265sqm\* total building area
- 174sqm\* ground floor area
- 72.5sqm\* first floor office
- 18.5sqm\* mezzanine storage area
- Access to warehouse via container height roller door
- Air-conditioned office area
- 3 phase power, security cameras and alarm
- Available with or without office furniture
- Contact Exclusive Agents for further details