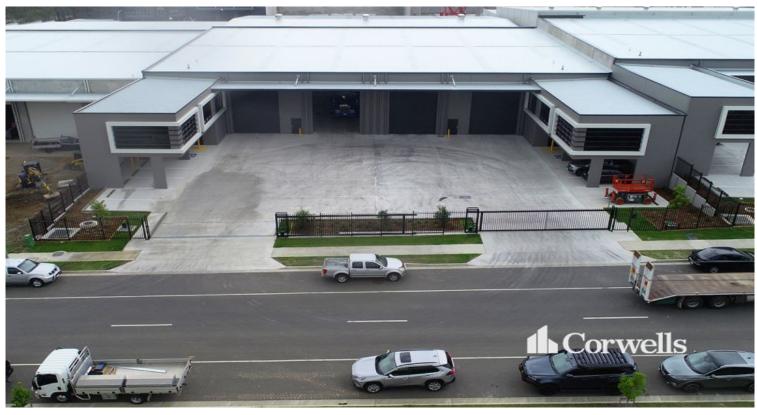

## 1,032sqm Industrial Warehouse or Combine for 2,065sqm Facility

39 Lot 31 Warehouse Circuit Yatala QLD 4207

## For Lease

For Lease | Each Tenancy consists of:

- 1,032.6sqm of total building area
- Incl. 744.7sqm of clearspan warehouse
- Incl. 92.5sqm of ground floor air conditioned office/display
- Incl. 195.4sqm of first floor air conditioned office
- Building can be combined for a total of 2,065.2sqm
- Male and female amenities, shower and lunchrooms
- Separate access to each of the premises
- Minimum 7.5m internal clearance to underside of beam
- Three phase power and dual 6m x 6m electric roller shutter doors
- Contact Exclusive Agents Corwells Commercial Property to inspect