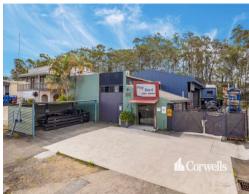

## For Sale

- 1,141sqm industrial site in prime location
- 640sqm\* warehouse/factory/office facility
- Includes amenities, kitchen and lunch room
- Easy access for vehicles plus under cover parking for 3 cars
- Currently occupied by a long standing local business
- Located within an established and tightly held industrial estate
- Benefits from quick access to the M1 Motorway and Bermuda Street
- Rare freehold investment with strong development upside^
- Contact Corwells Commercial Property to arrange inspection