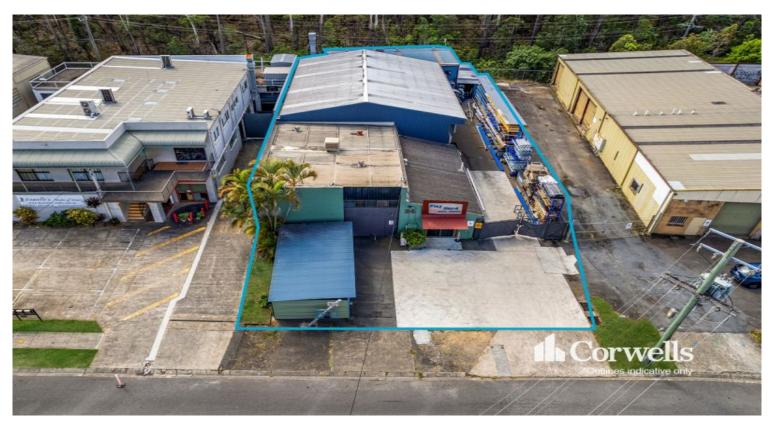

## For Sale

- 1,141sqm industrial site in prime location
- 640sqm\* warehouse/factory/office facility
- Includes amenities, kitchen and lunch room
- Easy access for vehicles plus under cover parking for 3 cars
- Currently occupied by a long standing local business
- Located within an established and tightly held industrial estate
- Benefits from quick access to the M1 Motorway and Bermuda Street
- Rare freehold investment with strong development upside^
- Contact Corwells Commercial Property to arrange inspection

## PRICE GUIDE: Contact Agent

| Property ID:   | 1P7338         |
|----------------|----------------|
| Suburb:        | Burleigh Heads |
| Property Type: | Industrial     |
| Land Size:     | 1141 sqm       |
| Building Size: | 640 sqm        |