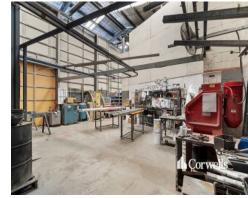

## For Sale

- 1,141sqm industrial site in prime location
- 640sqm\* warehouse/factory/office facility
- Includes amenities, kitchen and lunch room
- Easy access for vehicles plus under cover parking for 3 cars
- Currently occupied by a long standing local business
- Located within an established and tightly held industrial estate
- Benefits from quick access to the M1 Motorway and Bermuda Street
- Rare freehold investment with strong development upside^
- Contact Corwells Commercial Property to arrange inspection