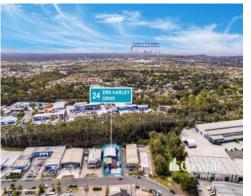

## For Sale

- 1,141sqm industrial site in prime location
- 640sqm\* warehouse/factory/office facility
- Includes amenities, kitchen and lunch room
- Easy access for vehicles plus under cover parking for 3 cars
- Currently occupied by a long standing local business
- Located within an established and tightly held industrial estate
- Benefits from quick access to the M1 Motorway and Bermuda Street
- Rare freehold investment with strong development upside^
- Contact Corwells Commercial Property to arrange inspection

Burleigh Heads is a suburb on the Gold Coast. It's boundary extends as far north as Miami Headland, Miami, and as far south as Tallebudgera Creek, Palm Beach. To the west, is the township of West Burleigh, with its shopping mecca, and thriving industrial area.