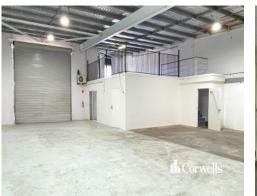

## For Lease

- 214sqm warehouse with office/reception
- Additional 45sqm\* storage mezzanine
- Kitchenette, dual amenities
- Dedicated storeroom
- 3 phase power, LED lighting
- High clearance roller door
- Straight in access from driveway
- Located in a complex of four units
- Plenty of onsite parking
- Prominent signage
- Central Burleigh Heads location
- Available now