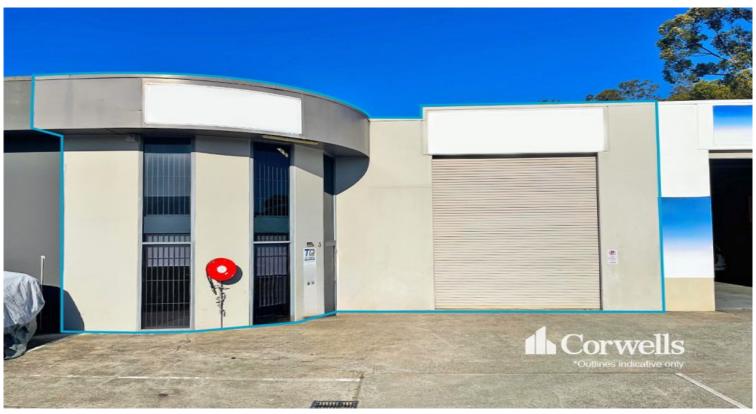

## For Lease

- 214sqm warehouse with office/reception
- Additional 45sqm\* storage mezzanine
- Kitchenette, dual amenities
- Dedicated storeroom
- 3 phase power, LED lighting
- High clearance roller door
- Straight in access from driveway
- Located in a complex of four units
- Plenty of onsite parking
- Prominent signage
- Central Burleigh Heads location
- Available now

## PRICE GUIDE: Contact Exclusive Agent

Corwells

| Property ID:   | 1P7693         |
|----------------|----------------|
| Suburb:        | Burleigh Heads |
| Property Type: | Industrial     |
| Building Size: | 214 sqm        |