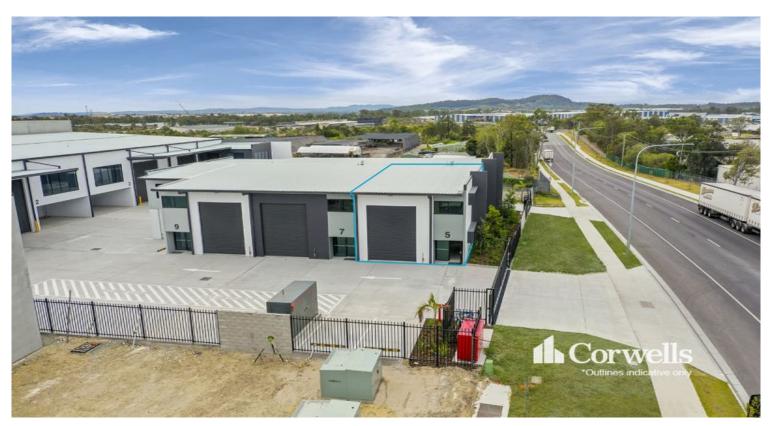

## 142sqm\* New Titled Industrial Warehouse

## 5/64 Pearson Road Yatala QLD 4207

## For Sale

- 142sqm\* total building area
- Incl. 100sqm\* warehouse and amenities
- Incl. 42sqm\* mezzanine area
- Brand new strata complex with direct M1 access
- High quality finishes with air-conditioning throughout office area
- Truck access with container drop areas and drive around access
- Ideal positioning minutes to the M1 Pacific Motorway
- Titled and ready to occupy