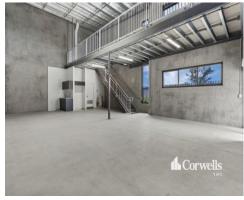

## For Sale

- 142sqm\* total building area
- Incl. 100sqm\* warehouse and amenities
- Incl. 42sqm\* mezzanine area
- Brand new strata complex with direct M1 access
- High quality finishes with air-conditioning throughout office area
- Truck access with container drop areas and drive around access
- Ideal positioning minutes to the M1 Pacific Motorway
- Titled and ready to occupy