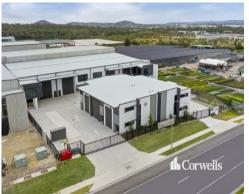

## 142sqm\* New Titled Industrial Warehouse

## 5/64 Pearson Road Yatala QLD 4207

## For Sale

- 142sqm\* total building area
- Incl. 100sqm\* warehouse and amenities
- Incl. 42sqm\* mezzanine area
- Brand new strata complex with direct M1 access
- High quality finishes with air-conditioning throughout office area
- Truck access with container drop areas and drive around access
- Ideal positioning minutes to the M1 Pacific Motorway
- Titled and ready to occupy