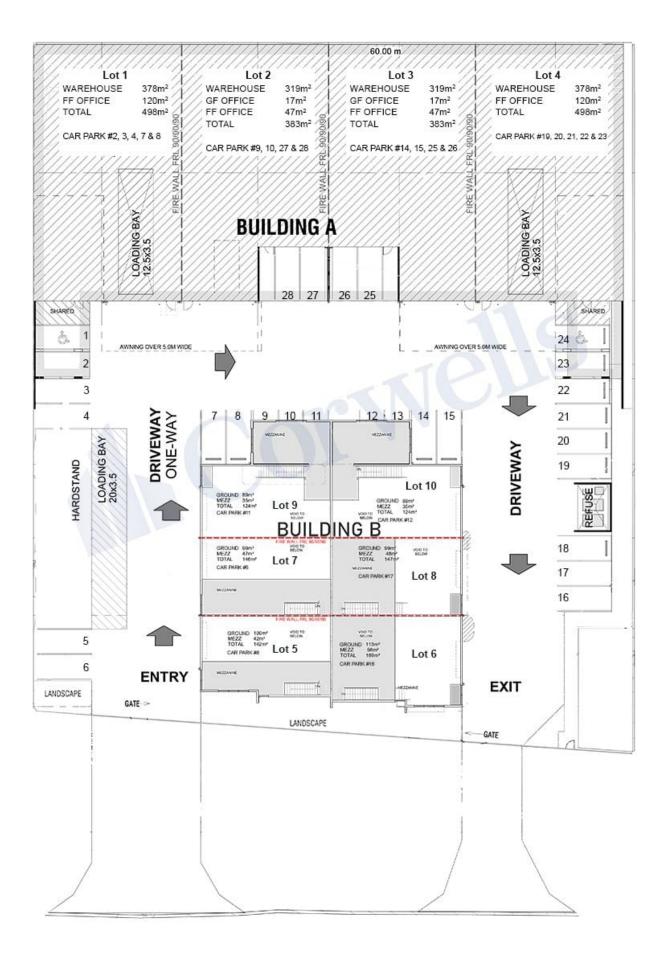

## For Sale

- 142sqm\* total building area
- Incl. 100sqm\* warehouse and amenities
- Incl. 42sqm\* mezzanine area
- Brand new strata complex with direct M1 access
- High quality finishes with air-conditioning throughout office area
- Truck access with container drop areas and drive around access
- Ideal positioning minutes to the M1 Pacific Motorway
- Titled and ready to occupy

## PRICE GUIDE: Contact Exclusive Agents

| Property ID:   | 1P7695     |  |
|----------------|------------|--|
| Suburb:        | Yatala     |  |
| Property Type: | Industrial |  |
| Building Size: | 142 sqm    |  |