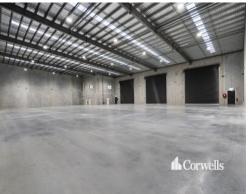

## For Lease

Corwells are pleased to exclusively present this opportunity for Lease.

- For Lease | 1,551.3sqm\* concrete tilt panel warehouse and office
- 1,226.9sqm\* clearspan warehouse with min 7.5m internal clearance
- 140.1sqm\* of ground floor office/showroom or trade display
- 184.3sqm\* of first floor open plan office with natural lighting
- Commercial grade flooring, air-conditioning, shower and lunchrooms
- 2,393sqm\* site, dual driveways with easy access for large articulated vehicles
- Three 6m x 6m roller doors, LED lighting and 3 phase power to board
- 5m x 33m awning providing an undercover loading/unloading area