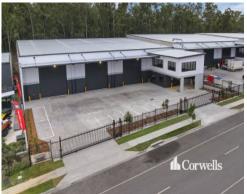

## **Brand New 1,551sqm\* Warehouse and Office**

16 Warehouse Circuit Yatala QLD 4207

## For Lease

Corwells are pleased to exclusively present this opportunity for Lease.

- For Lease | 1,551.3sqm\* concrete tilt panel warehouse and office
- 1,226.9sqm\* clearspan warehouse with min 7.5m internal clearance
- 140.1sqm\* of ground floor office/showroom or trade display
- 184.3sqm\* of first floor open plan office with natural lighting
- Commercial grade flooring, air-conditioning, shower and lunchrooms
- 2,393sqm\* site, dual driveways with easy access for large articulated vehicles
- Three 6m x 6m roller doors, LED lighting and 3 phase power to board
- 5m x 33m awning providing an undercover loading/unloading area