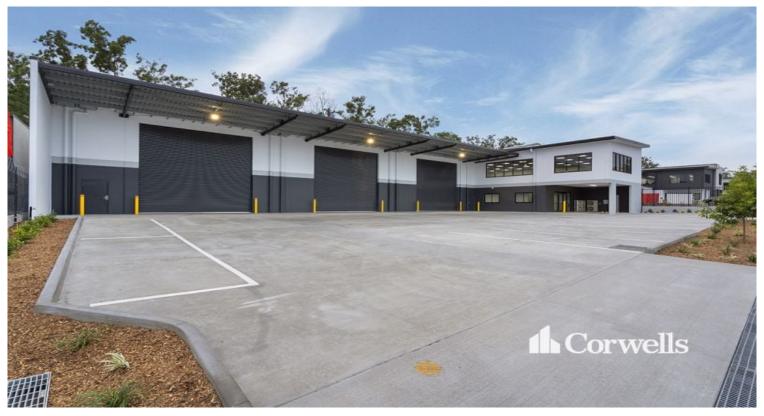

## **Brand New 1,551sqm\* Warehouse and Office**

16 Warehouse Circuit Yatala QLD 4207

## For Lease

Corwells are pleased to exclusively present this opportunity for Lease.

- For Lease | 1,551.3sqm\* concrete tilt panel warehouse and office
- 1,226.9sqm\* clearspan warehouse with min 7.5m internal clearance
- 140.1sqm\* of ground floor office/showroom or trade display
- 184.3sqm\* of first floor open plan office with natural lighting
- Commercial grade flooring, air-conditioning, shower and lunchrooms
- 2,393sqm\* site, dual driveways with easy access for large articulated vehicles
- Three 6m x 6m roller doors, LED lighting and 3 phase power to board
- 5m x 33m awning providing an undercover loading/unloading area