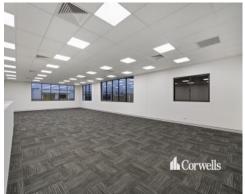

## For Lease

Corwells are pleased to exclusively present this opportunity for Lease.

- For Lease | 1,551.3sqm\* concrete tilt panel warehouse and office
- 1,226.9sqm\* clearspan warehouse with min 7.5m internal clearance
- 140.1sqm\* of ground floor office/showroom or trade display
- 184.3sqm\* of first floor open plan office with natural lighting
- Commercial grade flooring, air-conditioning, shower and lunchrooms
- 2,393sqm\* site, dual driveways with easy access for large articulated vehicles
- Three 6m x 6m roller doors, LED lighting and 3 phase power to board
- 5m x 33m awning providing an undercover loading/unloading area