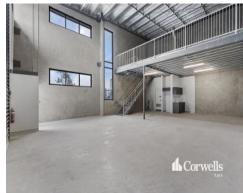

## For Sale

- 169sqm\* total building area
- Titled and ready to occupy
- Incl. 113sqm\* warehouse and amenities
- Incl. 56sqm\* mezzanine area
- Brand new strata complex with direct M1 access
- High quality finishes with air-conditioning throughout office area
- Truck access with container drop areas and drive around access
- Ideal positioning minutes to the M1 Pacific Motorway