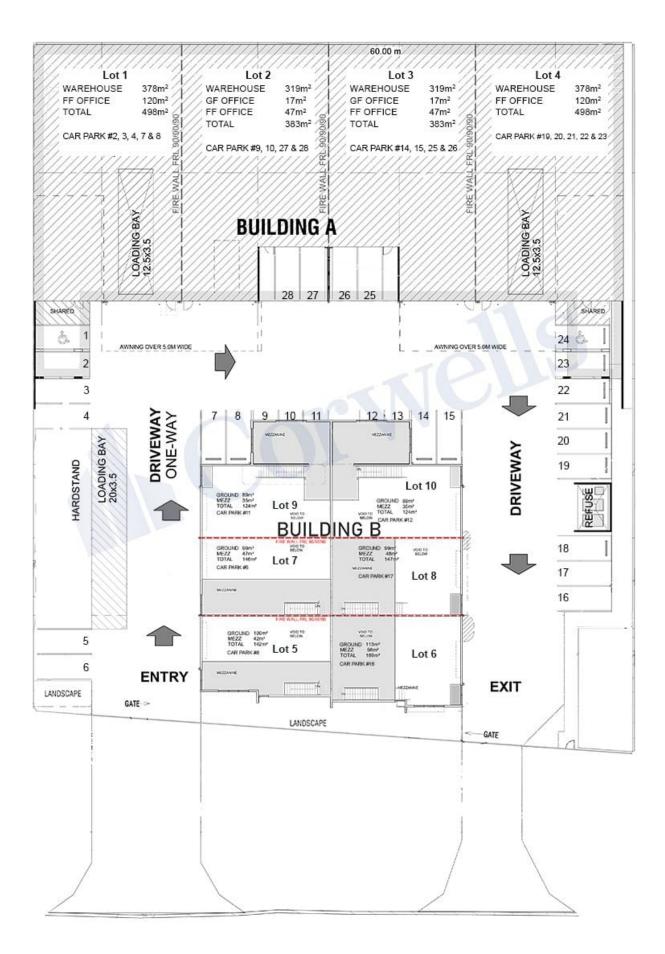

## For Sale

- 169sqm\* total building area
- Titled and ready to occupy
- Incl. 113sqm\* warehouse and amenities
- Incl. 56sqm\* mezzanine area
- Brand new strata complex with direct M1 access
- High quality finishes with air-conditioning throughout office area
- Truck access with container drop areas and drive around access
- Ideal positioning minutes to the M1 Pacific Motorway

## PRICE GUIDE: Contact Exclusive Agents

| Property ID:   | 1P7699     |
|----------------|------------|
| Suburb:        | Yatala     |
| Property Type: | Industrial |
| Building Size: | 169 sqm    |

Paul Bates 0423 699 966