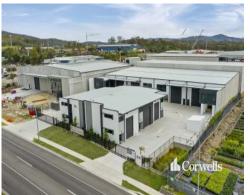

## **169sqm\* New Titled Industrial Warehouse**

## 6/64 Pearson Road Yatala QLD 4207

## For Sale

- 169sqm\* total building area
- Titled and ready to occupy
- Incl. 113sqm\* warehouse and amenities
- Incl. 56sqm\* mezzanine area
- Brand new strata complex with direct M1 access
- High quality finishes with air-conditioning throughout office area
- Truck access with container drop areas and drive around access
- Ideal positioning minutes to the M1 Pacific Motorway