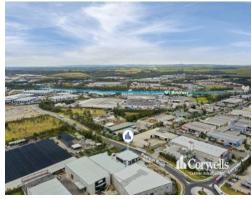

- Contact Exclusive Agent Corwells Commercial Property for more information

Aspire is conveniently located midway between Brisbane and the Gold Coast within the hub of the YEA (Yatala Enterprise Area). All connection roads within the estate have been designed to cater for B-double and heavy transport vehicles and runs directly into the Estate from the M1 Motorway (Pacific Highway) and via Beaudesert.