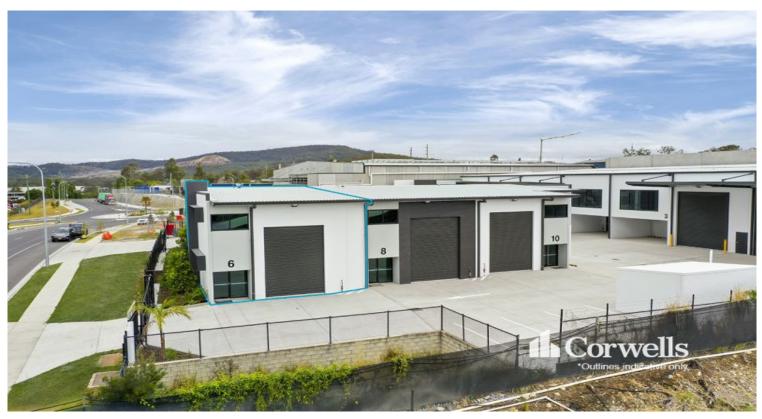

## **169sqm\* New Titled Industrial Warehouse**

## 6/64 Pearson Road Yatala QLD 4207

## For Sale

- 169sqm\* total building area
- Titled and ready to occupy
- Incl. 113sqm\* warehouse and amenities
- Incl. 56sqm\* mezzanine area
- Brand new strata complex with direct M1 access
- High quality finishes with air-conditioning throughout office area
- Truck access with container drop areas and drive around access
- Ideal positioning minutes to the M1 Pacific Motorway