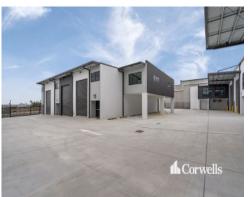

## Last Remaining Unit - 147sqm\* New Titled Industrial Warehouse

8/64 Pearson Road Yatala QLD 4207

## For Sale

- 147sqm\* total building area
- Incl. 99sqm\* warehouse and amenities
- Incl. 48sqm\* mezzanine area
- Brand new strata complex with direct M1 access
- High quality finishes with air-conditioning throughout office area
- Truck access with container drop areas and drive around access
- Ideal positioning minutes to the M1 Pacific Motorway
- Titled and ready to occupy
- Contact Exclusive Agent Corwells Commercial Property for more information