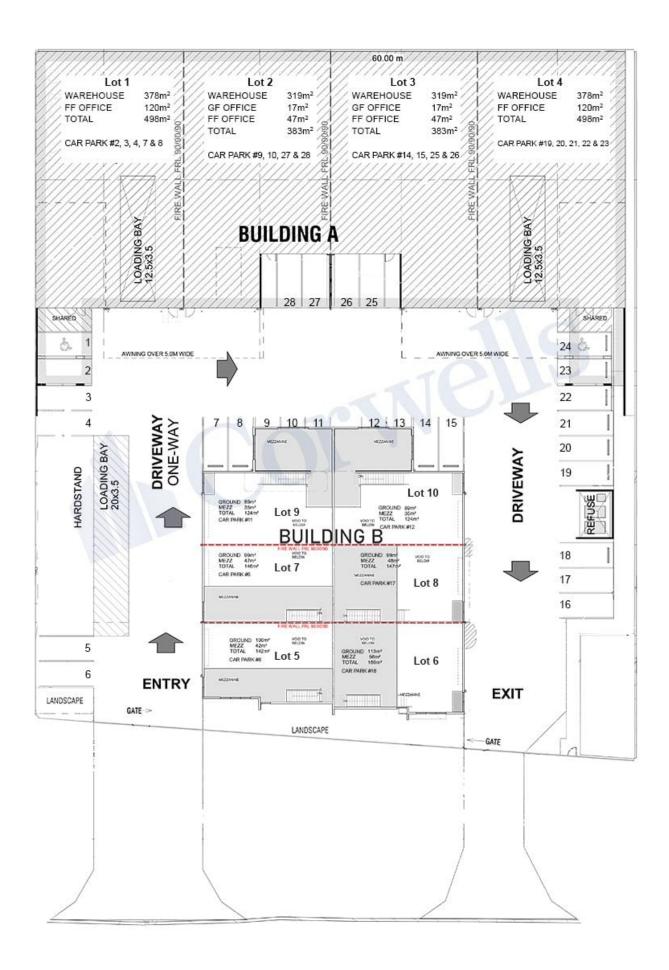

## Last Remaining Unit - 147sqm\* New Titled Industrial Warehouse

8/64 Pearson Road Yatala QLD 4207

## For Sale

- 147sqm\* total building area
- Incl. 99sqm\* warehouse and amenities
- Incl. 48sqm\* mezzanine area
- Brand new strata complex with direct M1 access
- High quality finishes with air-conditioning throughout office area
- Truck access with container drop areas and drive around access
- Ideal positioning minutes to the M1 Pacific Motorway
- Titled and ready to occupy
- Contact Exclusive Agent Corwells Commercial Property for more information