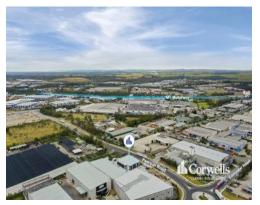

Aspire is conveniently located midway between Brisbane and the Gold Coast within the hub of the YEA (Yatala Enterprise Area). All connection roads within the estate have been designed to cater for B-double and heavy transport vehicles and runs directly into the Estate from the M1 Motorway (Pacific Highway) and via Beaudesert.