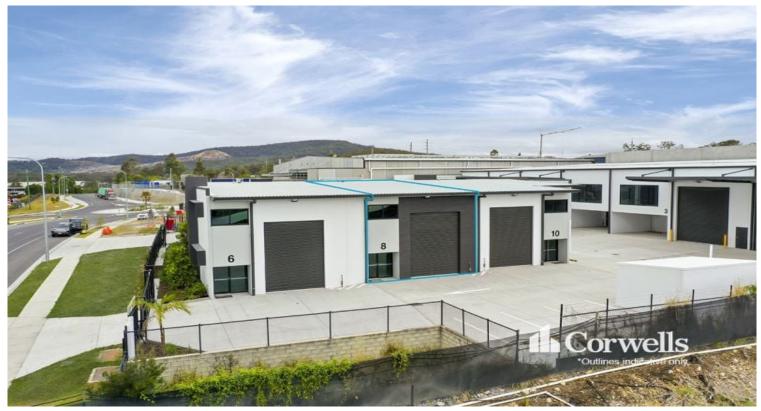

## Last Remaining Unit - 147sqm\* New Titled Industrial Warehouse

8/64 Pearson Road Yatala QLD 4207

## For Sale

- 147sqm\* total building area
- Incl. 99sqm\* warehouse and amenities
- Incl. 48sqm\* mezzanine area
- Brand new strata complex with direct M1 access
- High quality finishes with air-conditioning throughout office area
- Truck access with container drop areas and drive around access
- Ideal positioning minutes to the M1 Pacific Motorway
- Titled and ready to occupy
- Contact Exclusive Agent Corwells Commercial Property for more information