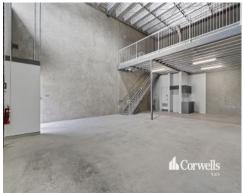

## For Sale

- 147sqm\* total building area
- Incl. 99sqm\* warehouse and amenities
- Incl. 48sqm\* mezzanine area
- Brand new strata complex with direct M1 access
- High quality finishes with air-conditioning throughout office area
- Truck access with container drop areas and drive around access
- Ideal positioning minutes to the M1 Pacific Motorway
- Titled and ready to occupy
- Contact Exclusive Agent Corwells Commercial Property for more information