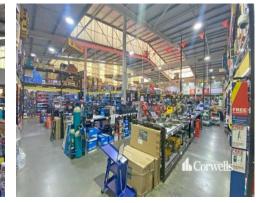

## For Lease

- For Lease | 1,035sqm showroom/office with great exposure
- 940sqm ground floor showroom
- 95sqm\* first floor air-conditioned office
- Ample car parks
- Site is zoned mixed use and will suit multiple uses
- Great signage on with over 140,000 cars passing per day
- Tenant relocating
- Contact Exclusive Agent Trevor Richards today