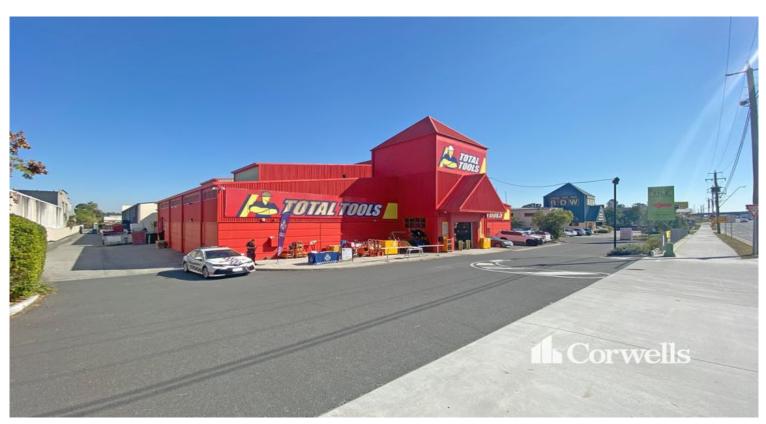

## Rare Opportunity - Showroom with Huge Highway Exposure

## Slacks Creek QLD 4127

## For Lease

- For Lease | 1,035sqm showroom/office with great exposure
- 940sqm ground floor showroom
- 95sqm\* first floor air-conditioned office
- Ample car parks
- Site is zoned mixed use and will suit multiple uses
- Great signage on with over 140,000 cars passing per day
- Tenant relocating
- Contact Exclusive Agent Trevor Richards today