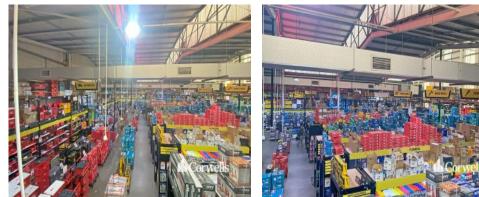

## For Lease

- For Lease | 1,035sqm showroom/office with great exposure
- 940sqm ground floor showroom
- 95sqm\* first floor air-conditioned office
- Ample car parks
- Site is zoned mixed use and will suit multiple uses
- Great signage on with over 140,000 cars passing per day
- Tenant relocating
- Contact Exclusive Agent Trevor Richards today