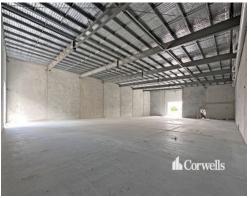

## For Sale

- For Sale | 2,601.6sqm\* total building area or 1,300.8sqm\* per unit
- Building now under construction
- Incl. 2,327.6sqm\* clearspan warehouse area
- Incl. 274sqm\* of mezzanine office over two areas
- Positioned on 4,215sqm\* of site area with dual driveways
- Functional design with quality fixtures and fittings
- Electric main roller doors with manual rear roller doors
- Fully fenced with electric front gates
- Total of 32 onsite car parks
- Purchase 2,601.6sqm\* building or 1,300.8sqm\* unit
- Expected completion May 2024\*
- Contact Exclusive Agent Corwells Commercial Property for further information