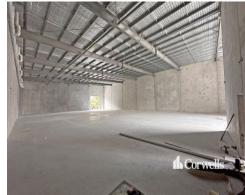

## For Sale

- For Sale | 2,601.6sqm\* total building area or 1,300.8sqm\* per unit
- Building now under construction
- Incl. 2,327.6sqm\* clearspan warehouse area
- Incl. 274sqm\* of mezzanine office over two areas
- Positioned on 4,215sqm\* of site area with dual driveways
- Functional design with quality fixtures and fittings
- Electric main roller doors with manual rear roller doors
- Fully fenced with electric front gates
- Total of 32 onsite car parks
- Purchase 2,601.6sqm\* building or 1,300.8sqm\* unit
- Expected completion May 2024\*
- Contact Exclusive Agent Corwells Commercial Property for further information