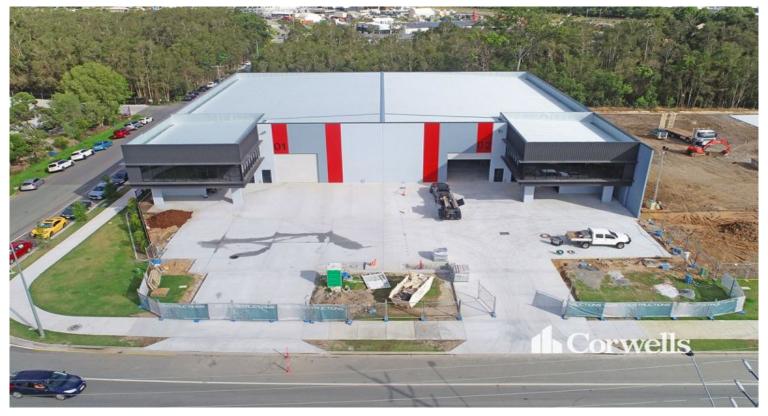

## 2,601sqm\* Brand New Industrial Building - Under Construction

86 Burnside Road Ormeau QLD 4208

## For Sale

- For Sale | 2,601.6sqm\* total building area or 1,300.8sqm\* per unit
- Building now under construction
- Incl. 2,327.6sqm\* clearspan warehouse area
- Incl. 274sqm\* of mezzanine office over two areas
- Positioned on 4,215sqm\* of site area with dual driveways
- Functional design with quality fixtures and fittings
- Electric main roller doors with manual rear roller doors
- Fully fenced with electric front gates
- Total of 32 onsite car parks
- Purchase 2,601.6sqm\* building or 1,300.8sqm\* unit
- Expected completion May 2024\*
- Contact Exclusive Agent Corwells Commercial Property for further information

PRICE GUIDE: Contact Exclusive Agent

Property ID: 1P7368
Suburb: Ormeau
Property Type: Industrial
Land Size: 4215 sqm
Building Size: 2601.6 sqm

Zoning: Medium Impact Industry

Car Space: 32

**Paul Bates** 0423 699 966