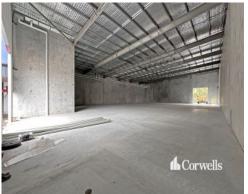

## For Sale

- For Sale | 2,601.6sqm\* total building area or 1,300.8sqm\* per unit
- Building now under construction
- Incl. 2,327.6sqm\* clearspan warehouse area
- Incl. 274sqm\* of mezzanine office over two areas
- Positioned on 4,215sqm\* of site area with dual driveways
- Functional design with quality fixtures and fittings
- Electric main roller doors with manual rear roller doors
- Fully fenced with electric front gates
- Total of 32 onsite car parks
- Purchase 2,601.6sqm\* building or 1,300.8sqm\* unit
- Expected completion May 2024\*
- Contact Exclusive Agent Corwells Commercial Property for further information