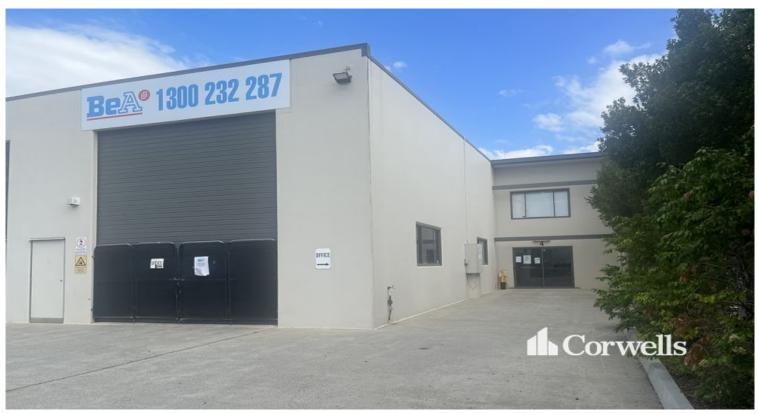

## 278sqm Office/Warehouse - Great Container Set-Down Area

## 4/2 Commerce Circuit Yatala QLD 4207

## For Lease

- Air-conditioned office over two levels
- New carpet and paint
- High clearance warehouse
- Airlines throughout
- Racking available
- Seven onsite carparks
- Ample area for container set-down
- Small complex with quick M1 access via Exits 38 and 41
- Contact Exclusive Agent Matthew Williams for further information