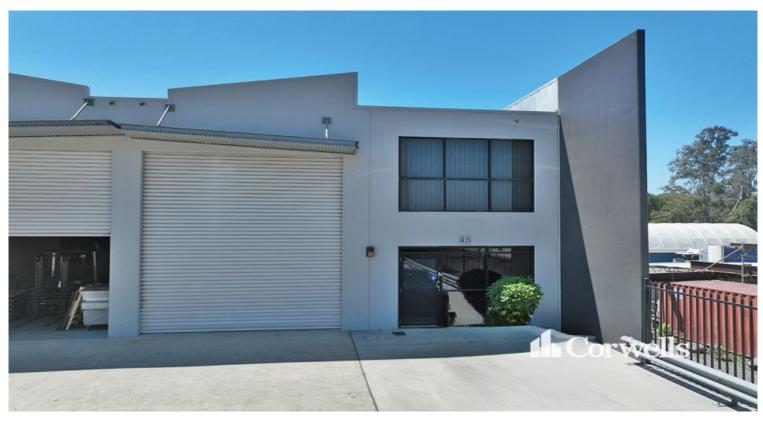

## 227sqm Industrial Unit

## 45/17 Cairns Street Loganholme QLD 4129

## For Sale

- For Sale | Expressions of Interest closing at 5pm on Thursday 30th November 2023
- 227sqm indusrial unit
- 38sqm air-conditioned office
- Additional 27sqm mezzanine/store in warehouse
- Electric container height roller door
- Moments to M1 and M6 Logan Motorway
- Secure now with all offers to be presented
- Contact Exclusive Agent to inspect today