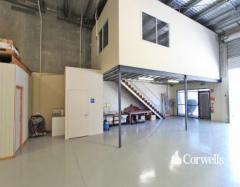

## For Sale

- For Sale | Expressions of Interest closing at 5pm on Thursday 30th November 2023
- 227sqm indusrial unit
- 38sqm air-conditioned office
- Additional 27sqm mezzanine/store in warehouse
- Electric container height roller door
- Moments to M1 and M6 Logan Motorway
- Secure now with all offers to be presented
- Contact Exclusive Agent to inspect today