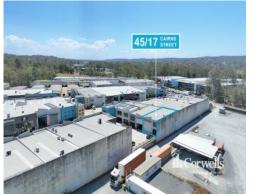

## 45/17 Cairns Street Loganholme QLD 4129

Loganholme is located approximately 30kms south east of the Brisbane CBD in the Brisbane-Gold Coast corridor. The area provides excellent access to both the M1/Pacific Highway and the Logan Motorway. East of the motorway is a large commercial and industrial area. In the northern tip of Loganholme, adjacent to the Logan Hyperdome is a retail district with a public hotel, Officeworks, Fernwood Fitness and Harvey Norman stores.