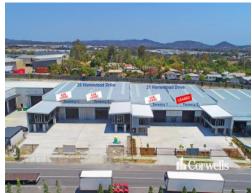

## **Functional Industrial Duplex**

1/21 Homestead Drive Stapylton QLD 4207

## Property features include:

- T1: 831.8sqm\* building (incl. 237.7sqm\* office over two levels) AVAILABLE
- T2: 831.8sgm\* building (incl. 237.7sgm\* office over two levels) LEASED
- Dual driveways allowing ease of access for articulated vehicles
- 6m\* wide electric roller door per tenancy
- 6m\* wide awning for covered loading/unloading
- 3-phase power available to the board
- Each tenancy includes toilets, shower and lunchrooms
- Internal warehouse height of 7.5m\* rising to 8.3m\*
- Total of 24 onsite carparks (12 per tenancy)
- Located 800m\* from Exit 38 on eastern side of M1

Tenancy 1 available for immediate occupancy.

Property ID: 1P7711
Suburb: Stapylton
Property Type: Industrial
Building Size: 831.8 sqm
Car Space: 12

Matthew Williams 0401 045 369

**Paul Bates** 0423 699 966