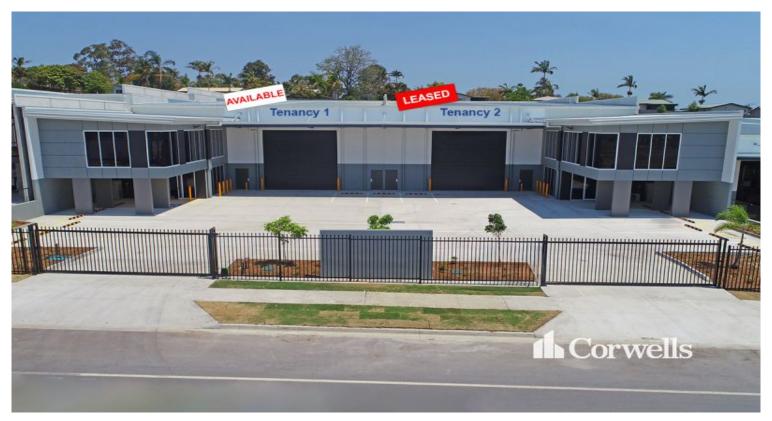

## **Functional Industrial Duplex**

1/21 Homestead Drive Stapylton QLD 4207

## For Lease

Corwells is pleased to exclusively present this highly functional industrial premises for lease.

## Property features include:

- T1: 831.8sqm\* building (incl. 237.7sqm\* office over two levels) AVAILABLE
- T2: 831.8sgm\* building (incl. 237.7sgm\* office over two levels) LEASED
- Dual driveways allowing ease of access for articulated vehicles
- 6m\* wide electric roller door per tenancy
- 6m\* wide awning for covered loading/unloading
- 3-phase power available to the board
- Each tenancy includes toilets, shower and lunchrooms
- Internal warehouse height of 7.5m\* rising to 8.3m\*
- Total of 24 onsite carparks (12 per tenancy)
- Located 800m\* from Exit 38 on eastern side of M1

Tenancy 1 available for immediate occupancy.

Property ID: 1P7711
Suburb: Stapylton
Property Type: Industrial
Building Size: 831.8 sqm
Car Space: 12

Matthew Williams 0401 045 369

**Paul Bates** 0423 699 966