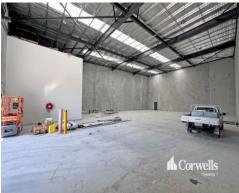

## Property features include:

- T1: 831.8sqm\* building (incl. 237.7sqm\* office over two levels) AVAILABLE
- T2: 831.8sgm\* building (incl. 237.7sgm\* office over two levels) LEASED
- Dual driveways allowing ease of access for articulated vehicles
- 6m\* wide electric roller door per tenancy
- 6m\* wide awning for covered loading/unloading
- 3-phase power available to the board
- Each tenancy includes toilets, shower and lunchrooms
- Internal warehouse height of 7.5m\* rising to 8.3m\*
- Total of 24 onsite carparks (12 per tenancy)
- Located 800m\* from Exit 38 on eastern side of M1