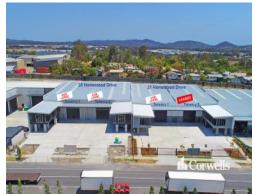

## For Lease

Corwells is pleased to exclusively present this highly functional industrial premises for lease.

## Property features include:

- T1: 831.8sqm\* building (incl. 237.7sqm\* office over two levels)
- T2: 831.8sqm\* building (incl. 237.7sqm\* office over two levels)
- Dual driveways allowing ease of access for articulated vehicles
- 6m\* wide electric roller door per tenancy
- 6m\* wide awning for covered loading/unloading
- 3-phase power available to the board
- Each tenancy includes toilets, shower, and lunchrooms
- Internal warehouse height of 7.5m\* rising to 8.3m\*
- Total of 24 onsite carparks (12 per tenancy)
- Located 800m\* from Exit 38 on eastern side of M1
- Completion expected late 2023\*