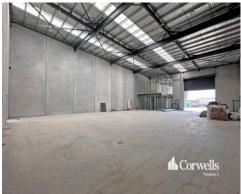

## Property features include:

- T1: 831.8sqm\* building (incl. 237.7sqm\* office over two levels)
- T2: 831.8sqm\* building (incl. 237.7sqm\* office over two levels)
- Dual driveways allowing ease of access for articulated vehicles
- 6m\* wide electric roller door per tenancy
- 6m\* wide awning for covered loading/unloading
- 3-phase power available to the board
- Each tenancy includes toilets, shower, and lunchrooms
- Internal warehouse height of 7.5m\* rising to 8.3m\*
- Total of 24 onsite carparks (12 per tenancy)
- Located 800m\* from Exit 38 on eastern side of M1
- Completion expected late 2023\*