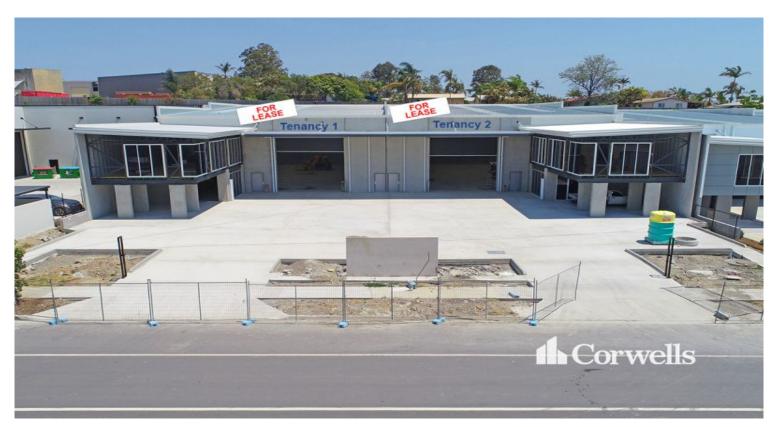

## For Lease

Corwells is pleased to exclusively present this highly functional industrial premises for lease.

## Property features include:

- T1: 831.8sqm\* building (incl. 237.7sqm\* office over two levels)
- T2: 831.8sqm\* building (incl. 237.7sqm\* office over two levels)
- Dual driveways allowing ease of access for articulated vehicles
- 6m\* wide electric roller door per tenancy
- 6m\* wide awning for covered loading/unloading
- 3-phase power available to the board
- Each tenancy includes toilets, shower, and lunchrooms
- Internal warehouse height of 7.5m\* rising to 8.3m\*
- Total of 24 onsite carparks (12 per tenancy)
- Located 800m\* from Exit 38 on eastern side of M1
- Completion expected late 2023\*