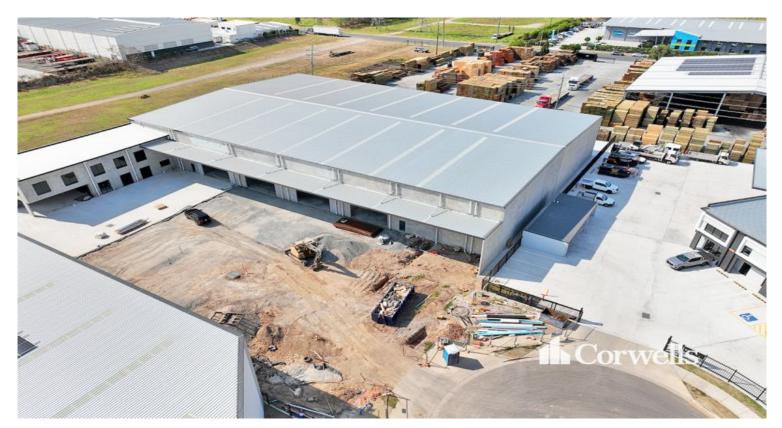

### For Lease

- 3,079.6sqm\* warehouse/office
- Incl. 2,759.4sqm\* clearspan warehouse
- Incl. 320.2sqm\* of corporate office over two levels
- Will suit manufacturing or warehouse
- 5,610sqm\* parcel of land
- Seven x 6m high x 6m wide electrically operated roller doors
- 3 phase power and potential for gantry crane
- 8.5m minimum height clearspan warehouse (under beam)
- (ESFR) fire sprinkler system

Located at Meadowbrook, M6 Connect is centrally positioned between the Gold Coast (42 minutes\*) and Brisbane CBD, (24 minutes\*), with Ipswich just 37 minutes\* to the west. Meadowbrook is a high demand location for operators in logistics, manufacturing, equipment storage and plant hire, with more than  $700^*$  businesses already established in the Meadowbrook Loganlea area. M6 Connect will service a range of business types with buildings ranging from 900sqm\* to 4,000sqm\*.