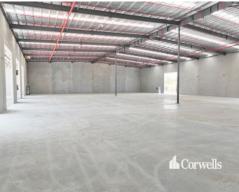

### For Lease

- 3,079.6sqm\* warehouse/office
- Incl. 2,759.4sqm\* clearspan warehouse
- Incl. 320.2sqm\* of corporate office over two levels
- Will suit manufacturing or warehouse
- 5,610sqm\* parcel of land
- Seven x 6m high x 6m wide electrically operated roller doors
- 3 phase power and potential for gantry crane
- 8.5m minimum height clearspan warehouse (under beam)
- (ESFR) fire sprinkler system