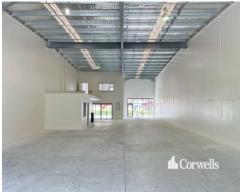

## For Lease

- 483sqm\* warehouse/showroom in prominent location
- Includes 36sqm\* mezzanine office
- Modern tilt slab construction
- 6 metre plus ceiling height
- Automatic roller door to rear loading area
- Dual amenities plus kitchenette
- Plenty of natural lighting
- Seven exclusive use car parks including two undercover
- Excellent exposure to busy Scottsdale Drive
- Close to M1 Motorway, train station and bus route
- Available now!