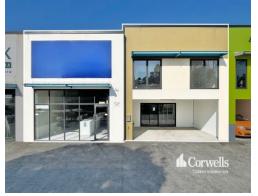

## For Lease

- 483sqm\* warehouse/showroom in prominent location
- Includes 36sqm\* mezzanine office
- Modern tilt slab construction
- 6 metre plus ceiling height
- Automatic roller door to rear loading area
- Dual amenities plus kitchenette
- Plenty of natural lighting
- Seven exclusive use car parks including two undercover
- Excellent exposure to busy Scottsdale Drive
- Close to M1 Motorway, train station and bus route
- Available now!