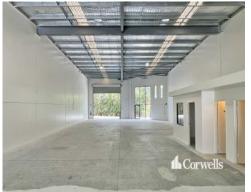

## For Lease

- 483sqm\* warehouse/showroom in prominent location
- Includes 36sqm\* mezzanine office
- Modern tilt slab construction
- 6 metre plus ceiling height
- Automatic roller door to rear loading area
- Dual amenities plus kitchenette
- Plenty of natural lighting
- Seven exclusive use car parks including two undercover
- Excellent exposure to busy Scottsdale Drive
- Close to M1 Motorway, train station and bus route
- Available now!