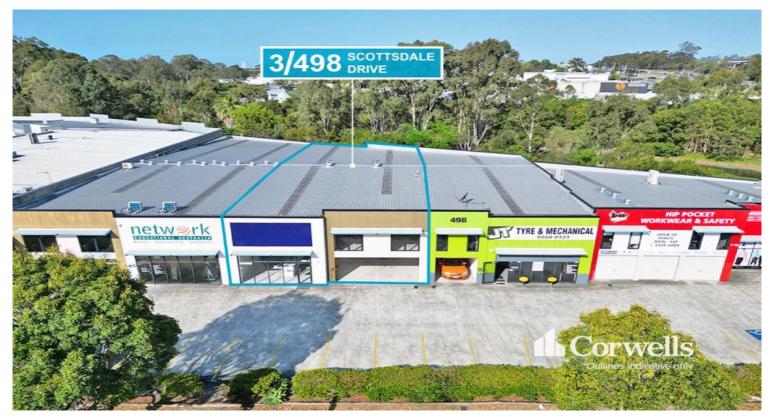

## 3/498 Scottsdale Drive Varsity Lakes QLD 4227

## For Lease

- 483sqm\* warehouse/showroom in prominent location
- Includes 36sqm\* mezzanine office
- Modern tilt slab construction
- 6 metre plus ceiling height
- Automatic roller door to rear loading area
- Dual amenities plus kitchenette
- Plenty of natural lighting
- Seven exclusive use car parks including two undercover
- Excellent exposure to busy Scottsdale Drive
- Close to M1 Motorway, train station and bus route
- Available now!