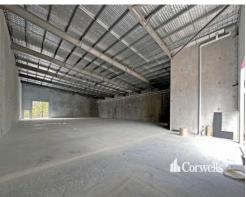

## For Sale

- For Sale | 1,300.8sqm\* per unit or combine for 2,601.6sqm\* building
- Building now under construction
- U1 & U2: 1,300.8sqm\* total area per unit
- Incl. 1,163.8sqm\* clearspan warehouse area
- Incl. 137sqm\* of mezzanine office over two areas
- Positioned on 4,215sqm  $\!\!\!\!^*$  of site area with dual driveways
- Functional design with quality fixtures and fittings
- Electric main roller doors with manual rear roller doors
- Fully fenced with electric front gates
- 16\* onsite car parks for each unit (32\* for both)
- Combine units for 2,601.6sqm\* building
- Expected completion May 2024\*
- Contact Exclusive Agent Corwells for further information