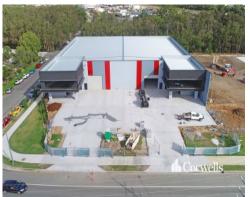

## 1,300.8sqm\* Brand New Industrial Duplex - Under Construction

2/86 Burnside Road Ormeau QLD 4208

## For Sale

- For Sale | 1,300.8sqm\* per unit or combine for 2,601.6sqm\* building
- Building now under construction
- U1 & U2: 1,300.8sqm\* total area per unit
- Incl. 1,163.8sqm\* clearspan warehouse area
- Incl. 137sqm\* of mezzanine office over two areas
- Positioned on 4,215sqm  $\!\!\!\!^*$  of site area with dual driveways
- Functional design with quality fixtures and fittings
- Electric main roller doors with manual rear roller doors
- Fully fenced with electric front gates
- 16\* onsite car parks for each unit (32\* for both)
- Combine units for 2,601.6sqm\* building
- Expected completion May 2024\*
- Contact Exclusive Agent Corwells for further information