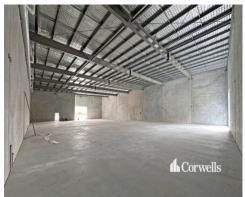

## For Sale

- For Sale | 1,300.8sqm\* per unit or combine for 2,601.6sqm\* building
- Building now under construction
- U1 & U2: 1,300.8sqm\* total area per unit
- Incl. 1,163.8sqm\* clearspan warehouse area
- Incl. 137sqm\* of mezzanine office over two areas
- Positioned on 4,215sqm  $\!\!\!\!^*$  of site area with dual driveways
- Functional design with quality fixtures and fittings
- Electric main roller doors with manual rear roller doors
- Fully fenced with electric front gates
- 16\* onsite car parks for each unit (32\* for both)
- Combine units for 2,601.6sqm\* building
- Expected completion May 2024\*
- Contact Exclusive Agent Corwells for further information