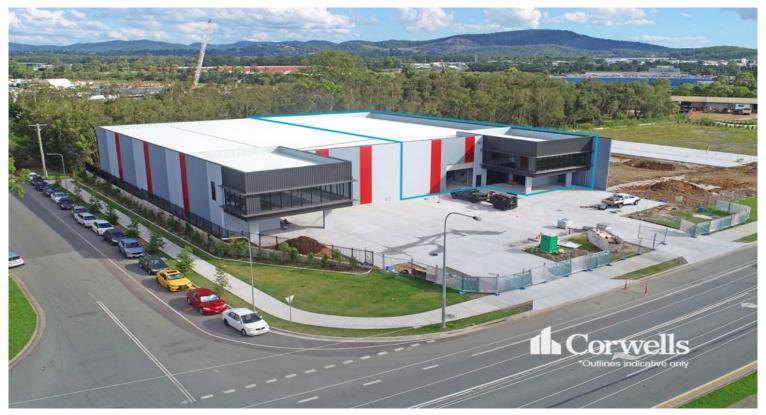

## 1,300.8sqm\* Brand New Industrial Duplex - Under Construction

2/86 Burnside Road Ormeau QLD 4208

## For Sale

- For Sale | 1,300.8sqm\* per unit or combine for 2,601.6sqm\* building
- Building now under construction
- U1 & U2: 1,300.8sqm\* total area per unit
- Incl. 1,163.8sqm\* clearspan warehouse area
- Incl. 137sqm\* of mezzanine office over two areas
- Positioned on 4,215sqm  $\!\!\!\!^*$  of site area with dual driveways
- Functional design with quality fixtures and fittings
- Electric main roller doors with manual rear roller doors
- Fully fenced with electric front gates
- 16\* onsite car parks for each unit (32\* for both)
- Combine units for 2,601.6sqm\* building
- Expected completion May 2024\*
- Contact Exclusive Agent Corwells for further information