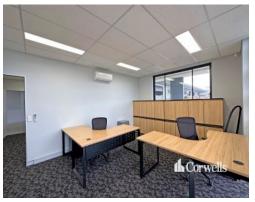

## For Lease

- 50sqm\* of quality office area
- Two secure offices with natural lighting
- Ducted air-conditioning
- Access to 12 seater boardroom\*\*
- Modern amenities and kitchen area
- Includes 4 desks, credenza and bookshelf (chairs not included)
- Two car parks
- Available now