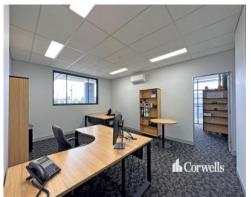

## For Lease

- 50sqm\* of quality office area
- Two secure offices with natural lighting
- Ducted air-conditioning
- Access to 12 seater boardroom\*\*
- Modern amenities and kitchen area
- Includes 4 desks, credenza and bookshelf (chairs not included)
- Two car parks
- Available now