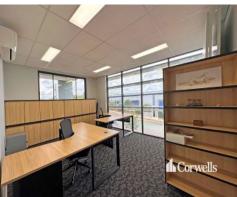

## For Lease

- 50sqm\* of quality office area
- Two secure offices with natural lighting
- Ducted air-conditioning
- Access to 12 seater boardroom\*\*
- Modern amenities and kitchen area
- Includes 4 desks, credenza and bookshelf (chairs not included)
- Two car parks
- Available now