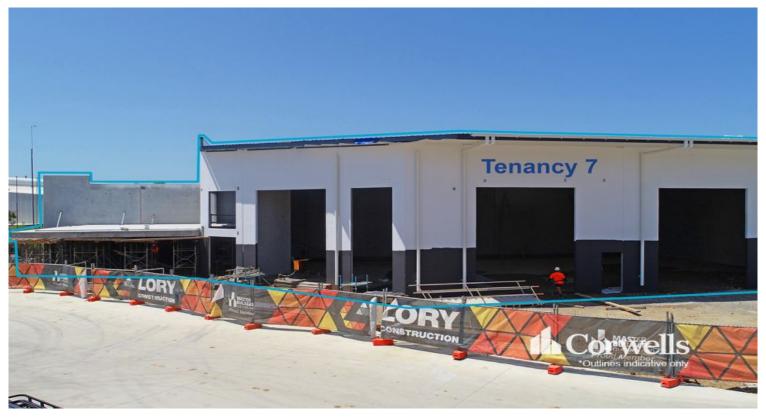

## 865sqm\* New Industrial Tenancy

## 7/4 Computer Road Yatala QLD 4207

## For Lease

- For Lease | 865sqm\* new industrial tenancy
- Incl. 709sqm\* warehouse and showroom area
- Incl. 156sqm\* first floor office area
- Amenities on the ground floor
- Air-conditioning and commercial finishes to each tenancy
- Conveniently located directly off Exit 41 Yatala
- May suit trade display and warehouse uses
- Dedicated signage on the building plus directory board on street front\*\*
- Completion expected January/February 2024
- Contact Exclusive Agent Corwells to discuss