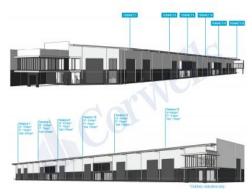

## 865sqm\* New Industrial Tenancy

## For Lease

- For Lease | 865sqm\* new industrial tenancy
- Incl. 709sqm\* warehouse and showroom area
- Incl. 156sqm\* first floor office area
- Amenities on the ground floor
- Air-conditioning and commercial finishes to each tenancy
- Conveniently located directly off Exit 41 Yatala
- May suit trade display and warehouse uses
- Dedicated signage on the building plus directory board on street front\*\*
- Completion expected January/February 2024
- Contact Exclusive Agent Corwells to discuss