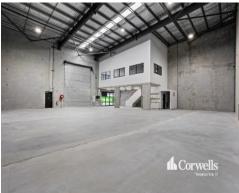

## For Lease

- For Lease | 530sqm\* new industrial tenancy
- Incl. 454sqm\* warehouse and showroom area
- Incl. 76sqm\* first floor office area
- Kitchenette and toilets on the ground floor
- Air-conditioning and commercial finishes to each tenancy
- Conveniently located directly off Exit 41 Yatala
- May suit trade display and warehouse uses
- Dedicated signage on the building plus directory board on street front\*\*
- Contact Exclusive Agent Corwells to discuss