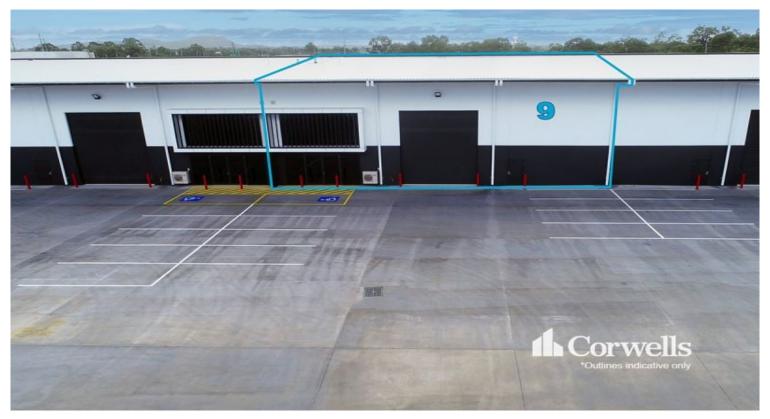

## Tenancy 9 - 530sqm\* New Industrial Tenancy

9/4 Computer Road Yatala QLD 4207

## For Lease

- For Lease | 530sqm\* new industrial tenancy
- Incl. 454sqm\* warehouse and showroom area
- Incl. 76sqm\* first floor office area
- Kitchenette and toilets on the ground floor
- Air-conditioning and commercial finishes to each tenancy
- Conveniently located directly off Exit 41 Yatala
- May suit trade display and warehouse uses
- Dedicated signage on the building plus directory board on street front\*\*
- Contact Exclusive Agent Corwells to discuss