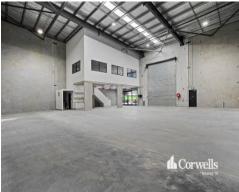

## For Lease

- For Lease | 530sqm\* new industrial tenancy
- Incl. 454sqm\* warehouse and showroom area
- Incl. 76sqm\* first floor office area
- Kitchenette and toilets on ground floor
- Air-conditioning and commercial finishes to each tenancy
- Conveniently located directly off Exit 41 Yatala
- May suit trade display and warehouse uses
- Dedicated signage on the building plus directory board on street front\*\*
- Contact Exclusive Agent Corwells to discuss