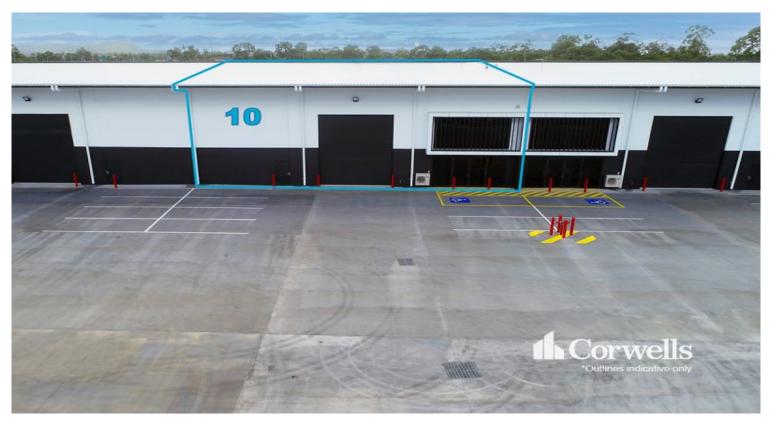

## Tenancy 10 - 530sqm\* New Industrial Tenancy

10/4 Computer Road Yatala QLD 4207

## For Lease

- For Lease | 530sqm\* new industrial tenancy
- Incl. 454sqm\* warehouse and showroom area
- Incl. 76sqm\* first floor office area
- Kitchenette and toilets on ground floor
- Air-conditioning and commercial finishes to each tenancy
- Conveniently located directly off Exit 41 Yatala
- May suit trade display and warehouse uses
- Dedicated signage on the building plus directory board on street front\*\*
- Contact Exclusive Agent Corwells to discuss