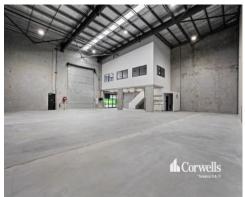

## For Lease

- For Lease | 530sqm\* new industrial tenancy
- Incl. 454sqm\* warehouse and showroom area
- Incl. 76sqm\* first floor office area
- Kitchenette and toilets on ground floor
- Air-conditioning and commercial finishes to each tenancy
- Conveniently located directly off Exit 41 Yatala
- May suit trade display and warehouse uses
- Dedicated signage on the building plus directory board on street front\*\*
- Contact Exclusive Agent Corwells to discuss