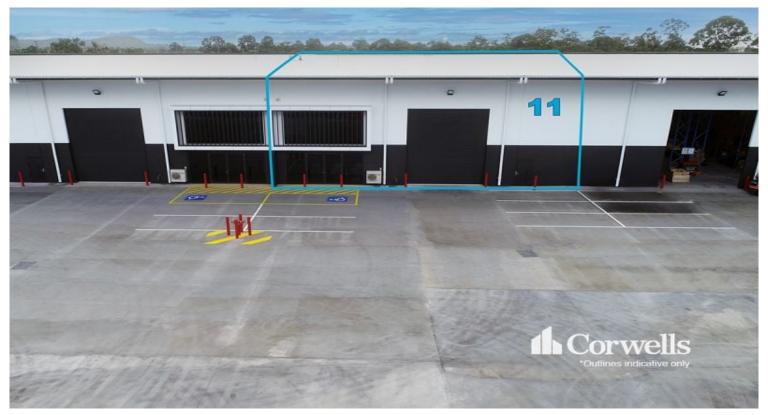

## **New 530sqm\* Industrial Tenancy**

## 11/4 Computer Road Yatala QLD 4207

## For Lease

- For Lease | 530sqm\* new industrial tenancy
- Incl. 454sqm\* warehouse and showroom area
- Incl. 76sqm\* first floor office area
- Kitchenette and toilets on ground floor
- Air-conditioning and commercial finishes to each tenancy
- Conveniently located directly off Exit 41 Yatala
- May suit trade display and warehouse uses
- Dedicated signage on the building plus directory board on street front\*\*
- Contact Exclusive Agent Corwells to discuss