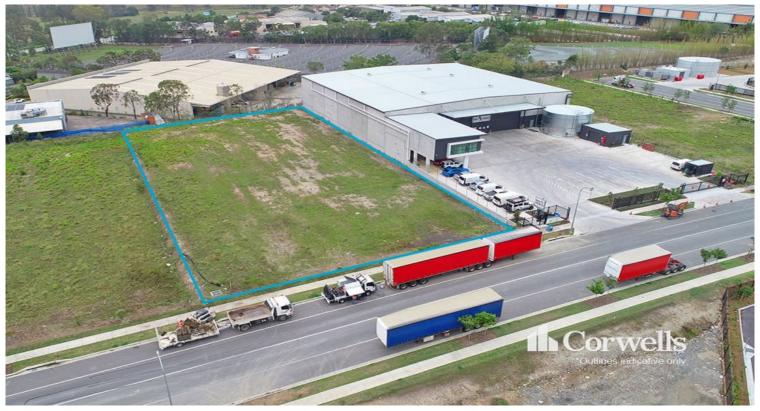

## 4,094sqm Industrial Land - Titles with DA

## 28 Lot 117 Eastridge Street Stapylton QLD 4207

## For Sale

- For Sale | 4,094sqm\* total land area
- Titled lot, benched and build ready site
- Medium impact industry zoning
- DA approved for 2,866sqm\* building
- Approved plans available upon request
- All services delivered to boundary including NBN