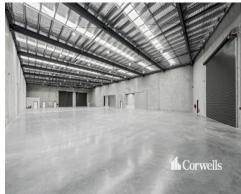

## 3,113.4sqm\* Warehouse and Office

## 9 Aliciajay Circuit Yatala QLD 4207

## For Sale/Lease

- 3,113.4sqm\* freestanding industrial facility
- Incl. 2,762.6sqm\* high clearance warehouse
- Incl. 350.8sqm\* office and amenities over two levels
- High quality construction with functional design
- Positioned on 6,221sqm\* of land
- Warehouse is accessed via four front roller doors
- Fully fenced with electrically operated gate
- 35 onsite carparks including five undercover
- Large concrete hardstand and turning area
- Rear ventilation via rear roller doors and personnel doors
- Contact Exclusive Agents Corwells for further information