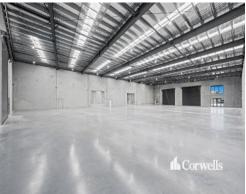

## 3,113.4sqm\* Warehouse and Office

## 9 Aliciajay Circuit Yatala QLD 4207

## For Sale/Lease

- 3,113.4sqm\* freestanding industrial facility
- Incl. 2,762.6sqm\* high clearance warehouse
- Incl. 350.8sqm\* office and amenities over two levels
- High quality construction with functional design
- Positioned on 6,221sqm\* of land
- Warehouse is accessed via four front roller doors
- Fully fenced with electrically operated gate
- 35 onsite carparks including five undercover
- Large concrete hardstand and turning area
- Rear ventilation via rear roller doors and personnel doors
- Contact Exclusive Agents Corwells for further information