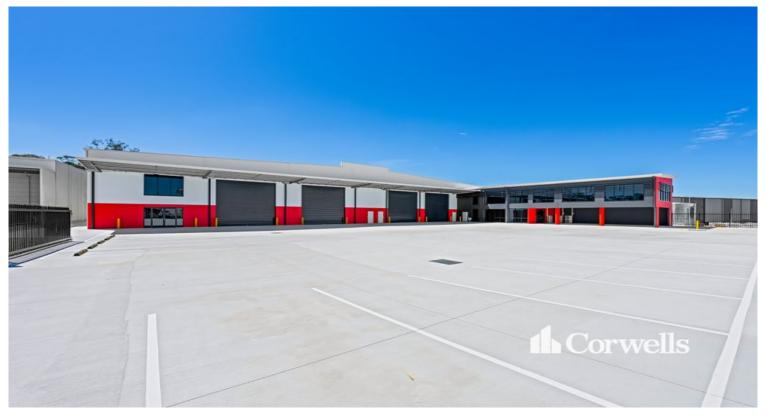

## 3,113.4sqm\* Warehouse and Office

## 9 Aliciajay Circuit Yatala QLD 4207

## For Sale/Lease

- 3,113.4sqm\* freestanding industrial facility
- Incl. 2,762.6sqm\* high clearance warehouse
- Incl. 350.8sqm\* office and amenities over two levels
- High quality construction with functional design
- Positioned on 6,221sqm\* of land
- Warehouse is accessed via four front roller doors
- Fully fenced with electrically operated gate
- 35 onsite carparks including five undercover
- Large concrete hardstand and turning area
- Rear ventilation via rear roller doors and personnel doors
- Contact Exclusive Agents Corwells for further information