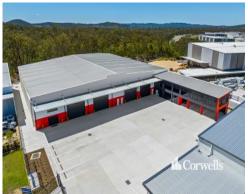

## 3,113.4sqm\* Warehouse and Office

## 9 Aliciajay Circuit Yatala QLD 4207

## For Sale/Lease

- 3,113.4sqm\* freestanding industrial facility
- Incl. 2,762.6sqm\* high clearance warehouse
- Incl. 350.8sqm\* office and amenities over two levels
- High quality construction with functional design
- Positioned on 6,221sqm\* of land
- Warehouse is accessed via four front roller doors
- Fully fenced with electrically operated gate
- 35 onsite carparks including five undercover
- Large concrete hardstand and turning area
- Rear ventilation via rear roller doors and personnel doors
- Contact Exclusive Agents Corwells for further information