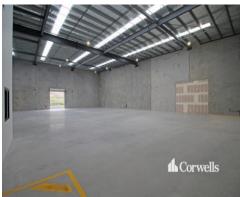

## For Lease

- 1,103sqm total building area
- Incl. 907sqm warehouse area
- Incl. 65sqm ground floor office and amenities
- Incl. 131sqm first floor office and amenities
- Warehouse accessed via two front roller doors
- Completed to a high standard with quality finishes
- Front hardstand can be fenced and gated for own use
- 15 onsite car parks including three covered
- Contact Exclusive Agent Corwells for further information