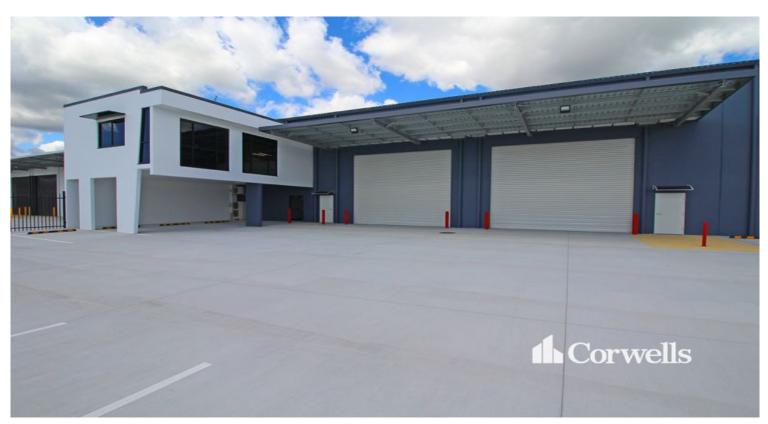

## 1,103sqm Industrial Facility

## 21 Tonka Street Yatala QLD 4207

## For Lease

- 1,103sqm total building area
- Incl. 907sqm warehouse area
- Incl. 65sqm ground floor office and amenities
- Incl. 131sqm first floor office and amenities
- Warehouse accessed via two front roller doors
- Completed to a high standard with quality finishes
- Front hardstand can be fenced and gated for own use
- 15 onsite car parks including three covered
- Contact Exclusive Agent Corwells for further information