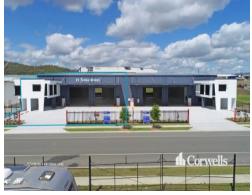

## 1,103sqm Industrial Facility

## 21 Tonka Street Yatala QLD 4207

## For Lease

- 1,103sqm total building area
- Incl. 907sqm warehouse area
- Incl. 65sqm ground floor office and amenities
- Incl. 131sqm first floor office and amenities
- Warehouse accessed via two front roller doors
- Completed to a high standard with quality finishes
- Front hardstand can be fenced and gated for own use
- 15 onsite car parks including three covered
- Contact Exclusive Agent Corwells for further information