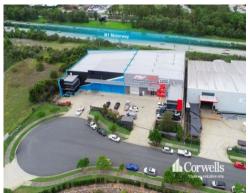

## 1,070sqm Building - Direct M1 Motorway Exposure

2/31 Dixon Street Yatala QLD 4207

## For Lease

- For Lease | 1,070sqm total building area
- Incl. 878sqm of clearspan warehouse
- Incl. 191.6sqm of office over two levels
- Internal warehouse height of 7m rising to 8.6m under beam
- Office areas include carpet and ducted air-conditioning
- Suitable for warehouse and industry use
- Two 5m x 6m wide electric roller doors
- Rear yard accessed via rear roller door
- Dual driveways allowing ease of access for articulated vehicles
- Massive exposure to the M1 Motorway
- Lessee moving to larger premises
- Contact Exclusive Agent Corwells Commercial Property to discuss