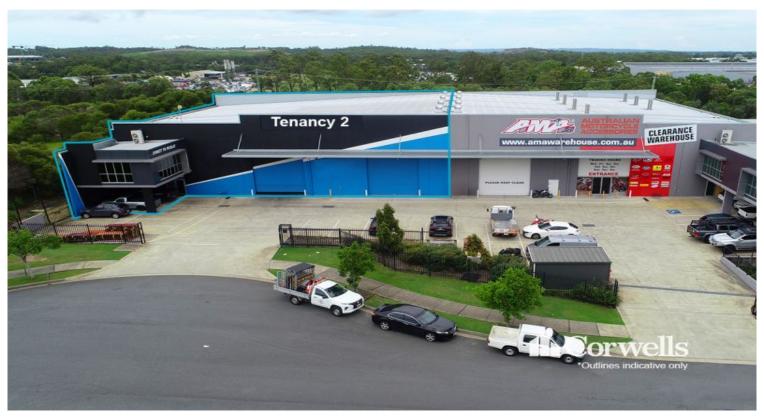

## 1,070sqm Building - Direct M1 Motorway Exposure

2/31 Dixon Street Yatala QLD 4207

## For Lease

- For Lease | 1,070sqm total building area
- Incl. 878sqm of clearspan warehouse
- Incl. 191.6sqm of office over two levels
- Internal warehouse height of 7m rising to 8.6m under beam
- Office areas include carpet and ducted air-conditioning
- Suitable for warehouse and industry use
- Two 5m x 6m wide electric roller doors
- Rear yard accessed via rear roller door
- Dual driveways allowing ease of access for articulated vehicles
- Massive exposure to the M1 Motorway
- Lessee moving to larger premises
- Contact Exclusive Agent Corwells Commercial Property to discuss