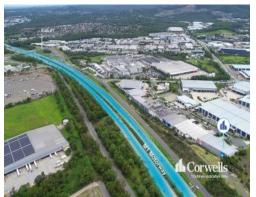

## For Lease

- For Lease | 1,070sqm total building area
- Incl. 878sqm of clearspan warehouse
- Incl. 191.6sqm of office over two levels
- Internal warehouse height of 7m rising to 8.6m under beam
- Office areas include carpet and ducted air-conditioning
- Suitable for warehouse and industry use
- Two 5m x 6m wide electric roller doors
- Rear yard accessed via rear roller door
- Dual driveways allowing ease of access for articulated vehicles
- Massive exposure to the M1 Motorway
- Lessee moving to larger premises
- Contact Exclusive Agent Corwells Commercial Property to discuss