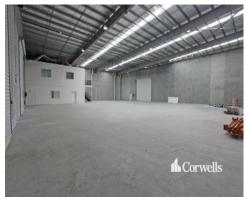

## For Lease

- For Lease | 1,070sqm total building area
- Incl. 878sqm of clearspan warehouse
- Incl. 191.6sqm of office over two levels
- Internal warehouse height of 7m rising to 8.6m under beam
- Office areas include carpet and ducted air-conditioning
- Suitable for warehouse and industry use
- Two 5m x 6m wide electric roller doors
- Rear yard accessed via rear roller door
- Dual driveways allowing ease of access for articulated vehicles
- Massive exposure to the M1 Motorway
- Lessee moving to larger premises
- Contact Exclusive Agent Corwells Commercial Property to discuss