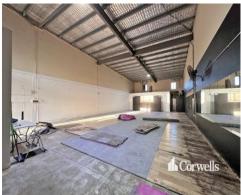

## For Sale/Lease

- 264sqm\* warehouse and office
- Frontage to Notar Drive
- Clearspan warehouse with single roller door
- Approved for Gym use\*\*
- Rear access door for ventilation
- Small office area and amenities including showers
- Ample onsite car parking
- Complex of only four units
- Contact Exclusive Agent Corwells for further information