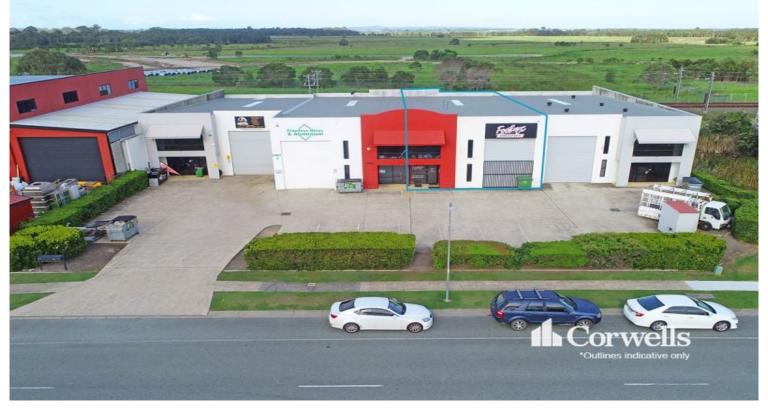

## 264sqm\* Industrial Unit - Approved for Gym Use\*\*

3/50 Notar Drive Ormeau QLD 4208

## For Sale/Lease

- 264sqm\* warehouse and office
- Frontage to Notar Drive
- Clearspan warehouse with single roller door
- Approved for Gym use\*\*
- Rear access door for ventilation
- Small office area and amenities including showers
- Ample onsite car parking
- Complex of only four units
- Contact Exclusive Agent Corwells for further information