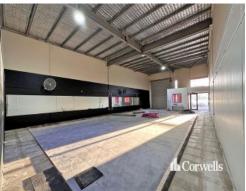

## For Sale/Lease

- 264sqm\* warehouse and office
- Frontage to Notar Drive
- Clearspan warehouse with single roller door
- Approved for Gym use\*\*
- Rear access door for ventilation
- Small office area and amenities including showers
- Ample onsite car parking
- Complex of only four units
- Contact Exclusive Agent Corwells for further information