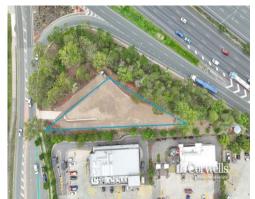

## 1,039sqm\* Hardstand Yard

Lot 5 Pacific Highway Eagleby QLD 4207

## For Lease

- For Lease | 1,039sqm\* hardstand yard
- Fenced and secure
- Just of the M1 Beenleigh
- Ready to occupy
- Landlord will consider all offers
- Contact Exclusive Agent today

Eagleby is located less than 30 minutes drive from both the Brisbane CBD and the Gold Coast, with easy access to the eight lane M1/Pacific Highway via Exit 34 and 35.