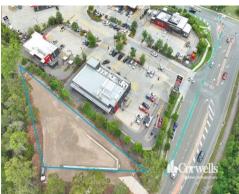

## 1,039sqm\* Hardstand Yard

Lot 5 Pacific Highway Eagleby QLD 4207

## For Lease

- For Lease | 1,039sqm\* hardstand yard
- Fenced and secure
- Just of the M1 Beenleigh
- Ready to occupy
- Landlord will consider all offers
- Contact Exclusive Agent today

Eagleby is located less than 30 minutes drive from both the Brisbane CBD and the Gold Coast, with easy access to the eight lane M1/Pacific Highway via Exit 34 and 35.