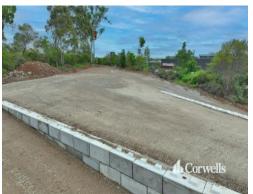

## 1,039sqm\* Hardstand Yard

Lot 5 Pacific Highway Eagleby QLD 4207

## For Lease

- For Lease | 1,039sqm\* hardstand yard
- Fenced and secure
- Just of the M1 Beenleigh
- Ready to occupy
- Landlord will consider all offers
- Contact Exclusive Agent today

Eagleby is located less than 30 minutes drive from both the Brisbane CBD and the Gold Coast, with easy access to the eight lane M1/Pacific Highway via Exit 34 and 35.