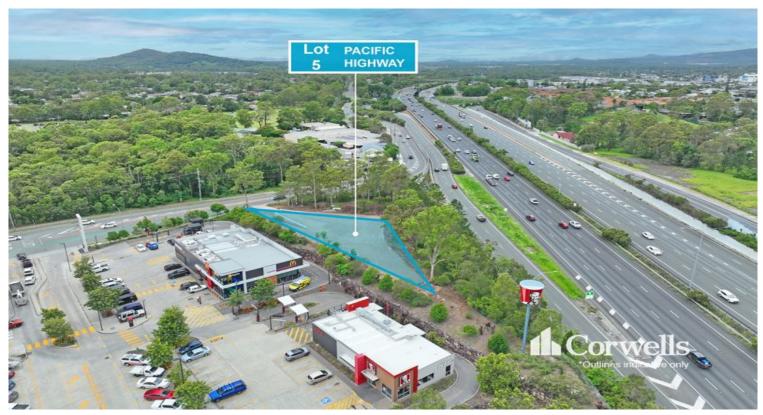

## 1,039sqm\* Hardstand Yard

Lot 5 Pacific Highway Eagleby QLD 4207

## For Lease

- For Lease | 1,039sqm\* hardstand yard
- Fenced and secure
- Just of the M1 Beenleigh
- Ready to occupy
- Landlord will consider all offers
- Contact Exclusive Agent today

Eagleby is located less than 30 minutes drive from both the Brisbane CBD and the Gold Coast, with easy access to the eight lane M1/Pacific Highway via Exit 34 and 35.