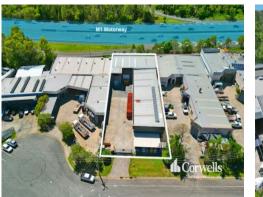

## **Spacious Factory in Strategic Location**

## 14 Palings Court Nerang QLD 4211

## For Lease

- For Lease | 855sqm\* building on a prime 1,500sqm site
- Incl. 710sqm\* of factory/warehouse area
- Incl. 145sqm\* of office/showroom over two levels
- Additional 125sqm\* mezzanine storage
- Amenities include two kitchens, three showers and five toilets
- Three container height roller doors
- Separate customer entrance to reception/showroom
- 18 car parks including 4 undercover
- Vehicle loading ramp
- Automatic security gate
- Solar power system
- Excellent signage opportunity facing M1 Motorway
- Available early April 2024

Nerang is a sprawling commercial/retail hub located in the central Gold Coast region, hosting many major national and international businesses. The location allows for a quick convenient access to the M1 Pacific Motorway.