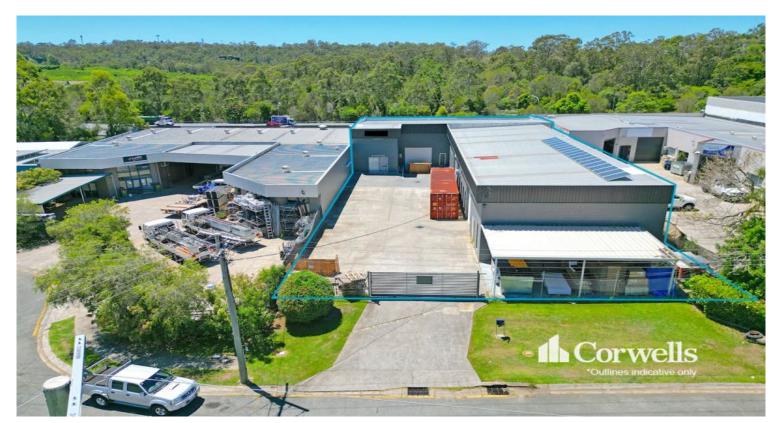

## **Spacious Factory in Strategic Location**

## 14 Palings Court Nerang QLD 4211

## For Lease

- For Lease | 855sqm\* building on a prime 1,500sqm site
- Incl. 710sqm\* of factory/warehouse area
- Incl. 145sqm\* of office/showroom over two levels
- Additional 125sqm\* mezzanine storage
- Amenities include two kitchens, three showers and five toilets
- Three container height roller doors
- Separate customer entrance to reception/showroom
- 18 car parks including 4 undercover
- Vehicle loading ramp
- Automatic security gate
- Solar power system
- Excellent signage opportunity facing M1 Motorway
- Available early April 2024

Nerang is a sprawling commercial/retail hub located in the central Gold Coast region, hosting many major national and international businesses. The location allows for a quick convenient access to the M1 Pacific Motorway.