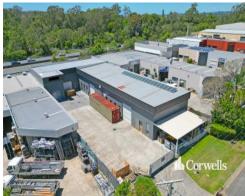

## **Spacious Factory in Strategic Location**

## 14 Palings Court Nerang QLD 4211

## For Lease

- For Lease | 855sqm\* building on a prime 1,500sqm site
- Incl. 710sqm\* of factory/warehouse area
- Incl. 145sqm\* of office/showroom over two levels
- Additional 125sqm\* mezzanine storage
- Amenities include two kitchens, three showers and five toilets
- Three container height roller doors
- Separate customer entrance to reception/showroom
- 18 car parks including 4 undercover
- Vehicle loading ramp
- Automatic security gate
- Solar power system
- Excellent signage opportunity facing M1 Motorway
- Available early April 2024

Nerang is a sprawling commercial/retail hub located in the central Gold Coast region, hosting many major national and international businesses. The location allows for a quick convenient access to the M1 Pacific Motorway.