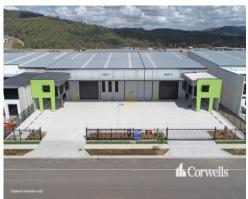

## For Lease

- For Lease | 714.1sqm total building area
- Incl. 511.5 sqm warehouse area with 40 mpa concrete floor
- Incl. 202.6sqm office and amenities (67.6sqm GF and 135sqm FF)
- 6m wide x 5m high front roller door
- 3 phase power outlets
- 7.1m to 8.9m clear internal height in warehouse
- Two 9m wide driveway crossovers
- Fully fenced with dual electric gates
- Contact Exclusive Agent Corwells for further information

This property is situated in Empire Industrial Estate the largest industrial estate on the Gold Coast which forms part of the Yatala Enterprise Area. Ideally located between the two largest consumer markets of Brisbane and the Gold Coast with direct access from the M1 via Exit 38 and Exit 41 in both north and south directions. Empire Industrial Estate will contribute over a billion dollars to the Gold Coast economy and create thousands of jobs for surrounding areas.