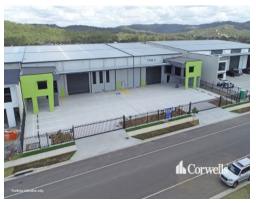

## For Lease

- For Lease | 714.1sqm total building area
- Incl. 511.5 sqm warehouse area with 40 mpa concrete floor
- Incl. 202.6sqm office and amenities (67.6sqm GF and 135sqm FF)
- 6m wide x 5m high front roller door
- 3 phase power outlets
- 7.1m to 8.9m clear internal height in warehouse
- Two 9m wide driveway crossovers
- Fully fenced with dual electric gates
- Contact Exclusive Agent Corwells for further information

This property is situated in Empire Industrial Estate the largest industrial estate on the Gold Coast which forms part of the Yatala Enterprise Area. Ideally located between the two largest consumer markets of Brisbane and the Gold Coast with direct access from the M1 via Exit 38 and Exit 41 in both north and south directions. Empire Industrial Estate will contribute over a billion dollars to the Gold Coast economy and create thousands of jobs for surrounding areas.