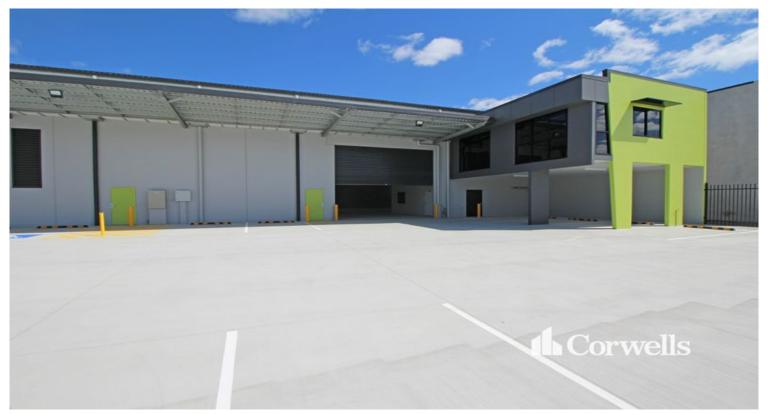

## For Lease

- For Lease | 714.1sqm total building area
- Incl. 511.5 sqm warehouse area with 40 mpa concrete floor
- Incl. 202.6sqm office and amenities (67.6sqm GF and 135sqm FF)
- 6m wide x 5m high front roller door
- 3 phase power outlets
- 7.1m to 8.9m clear internal height in warehouse
- Two 9m wide driveway crossovers
- Fully fenced with dual electric gates
- Contact Exclusive Agent Corwells for further information