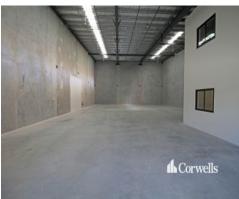

## For Lease

- For Lease | 714.1sqm total building area
- Incl. 511.5 sqm warehouse area with 40 mpa concrete floor
- Incl. 202.6sqm office and amenities (67.6sqm GF and 135sqm FF)
- 6m wide x 5m high front roller door
- 3 phase power outlets
- 7.1m to 8.9m clear internal height in warehouse
- Two 9m wide driveway crossovers
- Fully fenced with dual electric gates
- Contact Exclusive Agent Corwells for further information