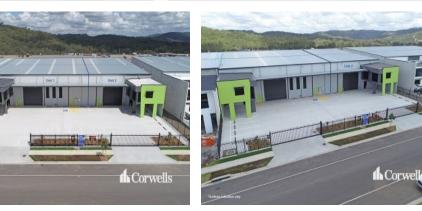

## For Lease

- For Lease | 714.1sqm total building area
- Incl. 511.5sqm warehouse area with 40mpa concrete floor
- Incl. 202.6sqm office and amenities (67.6sqm GF and 135sqm FF)
- 6m wide x 5m high front roller door
- 3 phase power outlets
- 7.1m to 8.9m clear internal height in warehouse
- Two 9m wide driveway crossovers
- Fully fenced with dual electric gates
- Contact Exclusive Agent Corwells for further information

This property is situated in Empire Industrial Estate the largest industrial estate on the Gold Coast which forms part of the Yatala Enterprise Area. Ideally located between the two largest consumer markets of Brisbane and the Gold Coast with direct access from the M1 via Exit 38 and Exit 41 in both north and south directions. Empire Industrial Estate will contribute over a billion dollars to the Gold Coast economy and create thousands of jobs for surrounding areas.