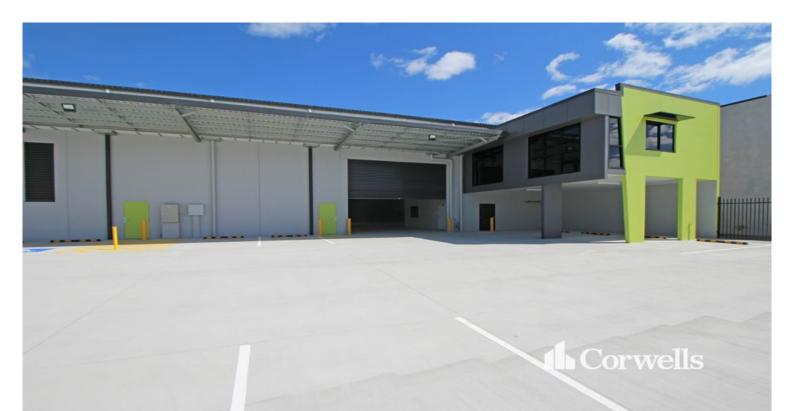

## For Lease

- For Lease | 714.1sqm total building area
- Incl. 511.5sqm warehouse area with 40mpa concrete floor
- Incl. 202.6sqm office and amenities (67.6sqm GF and 135sqm FF)
- 6m wide x 5m high front roller door
- 3 phase power outlets
- 7.1m to 8.9m clear internal height in warehouse
- Two 9m wide driveway crossovers
- Fully fenced with dual electric gates
- Contact Exclusive Agent Corwells for further information