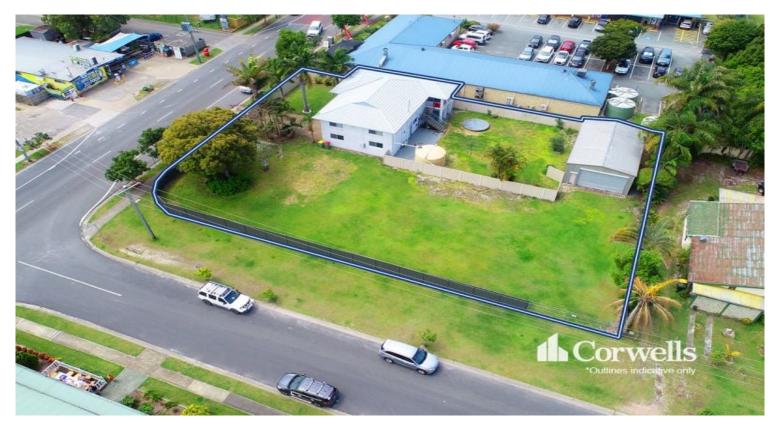

## For Lease

- For Lease | Loads of potential\*\*
- 1,874sqm of total land area
- 88sqm\* metal clad storage shed
- Two storey building, may suit caretakers/office area/house\*\*
- Fully fenced and gated
- Please call to discuss your requirements

## PRICE GUIDE: Contact Exclusive Agent

| Property ID:   | 1P7771      |
|----------------|-------------|
| Suburb:        | Jacobs Well |
| Property Type: | Offices     |
| Land Size:     | 1874 sqm    |
| Building Size: | 88 sqm      |