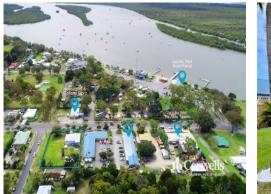

Jacobs Well is a coastal suburb of the City of Gold Coast, Queensland, Australia. The suburb is positioned on the delta of the Pimpama River at the southern end of Moreton Bay. At the 2016 Australian Census, the suburb recorded a population of 1,839. Jacobs Well is best known for its four lane boat ramp, Volunteer Marine Rescue facility and the surrounding sugar cane fields. It is often described as "The Gateway to Southern Moreton Bay".