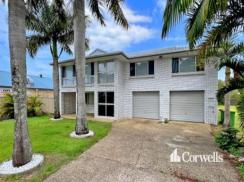

## For Lease

- For Lease | Loads of potential\*\*
- 1,874sqm of total land area
- 88sqm\* metal clad storage shed
- Two storey building, may suit caretakers/office area/house\*\*
- Fully fenced and gated
- Please call to discuss your requirements