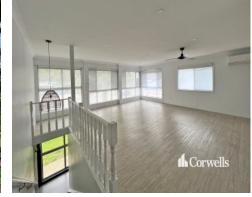

## For Lease

- For Lease | Loads of potential\*\*
- 1,874sqm of total land area
- 88sqm\* metal clad storage shed
- Two storey building, may suit caretakers/office area/house\*\*
- Fully fenced and gated
- Please call to discuss your requirements