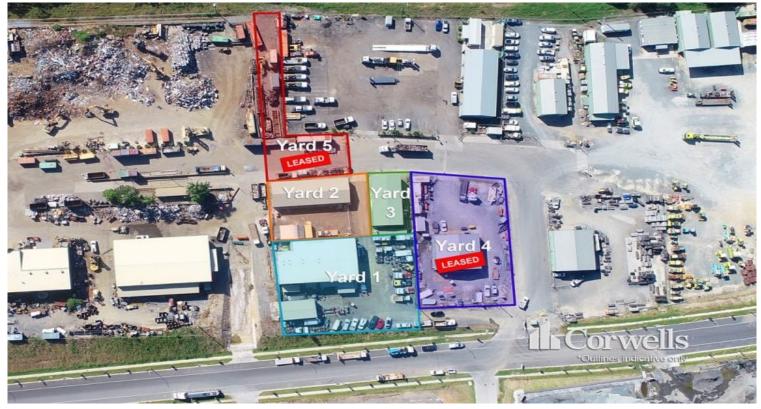

## **Various Hardstand Opportunities**

46 Flame Trees Drive Yatala QLD 4207

## For Lease

- Various yard sizes between 468sqm\* 1,800sqm\*
- Individual yards are fenced and gated
- Power available
- Available now

## Availability:

Yard 1: Available now

 $1,800 \text{sqm}^*$  yard with  $564 \text{sqm}^*$  of warehouse over two buildings

Yard 2: Available now

1,115sqm\* yard with 315sqm\* of warehouse

Yard 3: Available now

468sqm\* yard with 242sqm\* of warehouse

Yard 4: Leased

Yard 5: Leased