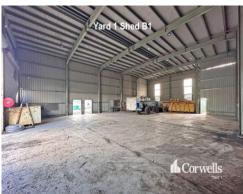

## Availability:

Yard 1: Available now

 $1,800 \text{sqm}^*$  yard with  $564 \text{sqm}^*$  of warehouse over two buildings

Yard 2: Available now

1,115sqm\* yard with 315sqm\* of warehouse

Yard 3: Available now