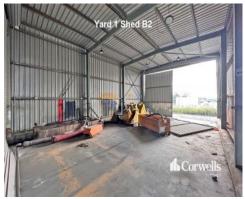

## Availability:

Yard 1: Available now

 $1,800 \text{sqm}^*$  yard with  $564 \text{sqm}^*$  of warehouse over two buildings

Yard 2: Available now

1,115sqm\* yard with 315sqm\* of warehouse

Yard 3: Available now