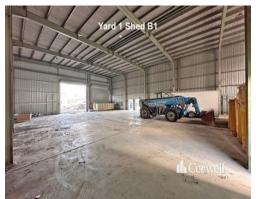

## Availability:

Yard 1: Available now

 $1,800 \text{sqm}^*$  yard with  $564 \text{sqm}^*$  of warehouse over two buildings

Yard 2: Available now

1,115sqm\* yard with 315sqm\* of warehouse

Yard 3: Available now