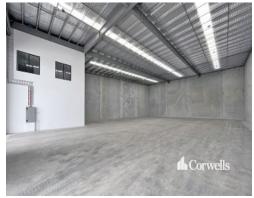

## For Lease

- For Lease | 1,032.6sqm of total building area
- Incl. 744.7sqm of clearspan warehouse
- Incl. 92.5sqm of ground floor air-conditioned office/display
- Incl. 195.4sqm of first floor air-conditioned office
- Male and female amenities, shower and lunchrooms
- Dual crossovers for efficient truck access
- Minimum 7.5m internal clearance to underside of beam
- Three phase power and dual 6m x 6m electric roller shutter doors
- Contact Exclusive Agents Corwells Commercial Property to inspect