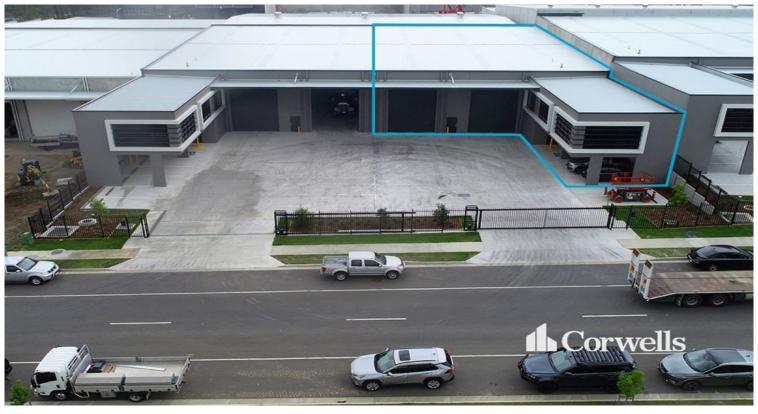

## 1,032.6sqm Industrial Office / Warehouse

## For Lease

- For Lease | 1,032.6sqm of total building area
- Incl. 744.7sqm of clearspan warehouse
- Incl. 92.5sqm of ground floor air-conditioned office/display
- Incl. 195.4sqm of first floor air-conditioned office
- Male and female amenities, shower and lunchrooms
- Dual crossovers for efficient truck access
- Minimum 7.5m internal clearance to underside of beam
- Three phase power and dual 6m x 6m electric roller shutter doors
- Contact Exclusive Agents Corwells Commercial Property to inspect

This unique opportunity is situated in the heart of the Yatala Enterprise Area. Ideally located between the two largest consumer markets of Brisbane and the Gold Coast with direct access from the M1 via Exit 38 and Exit 41 in both north and south directions.