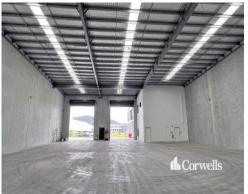

## For Lease

- For Lease | 1,032.6sqm of total building area
- Incl. 744.7sqm of clearspan warehouse
- Incl. 92.5sqm of ground floor air-conditioned office/display
- Incl. 195.4sqm of first floor air-conditioned office
- Male and female amenities, shower and lunchrooms
- Dual crossovers for efficient truck access
- Minimum 7.5m internal clearance to underside of beam
- Three phase power and dual 6m x 6m electric roller shutter doors
- Contact Exclusive Agents Corwells Commercial Property to inspect