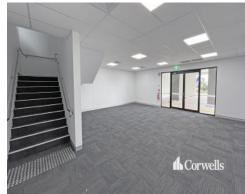

## For Lease

- For Lease | 1,032.6sqm of total building area
- Incl. 744.7sqm of clearspan warehouse
- Incl. 92.5sqm of ground floor air-conditioned office/display
- Incl. 195.4sqm of first floor air-conditioned office
- Male and female amenities, shower and lunchrooms
- Dual crossovers for efficient truck access
- Minimum 7.5m internal clearance to underside of beam
- Three phase power and dual 6m x 6m electric roller shutter doors
- Contact Exclusive Agents Corwells Commercial Property to inspect