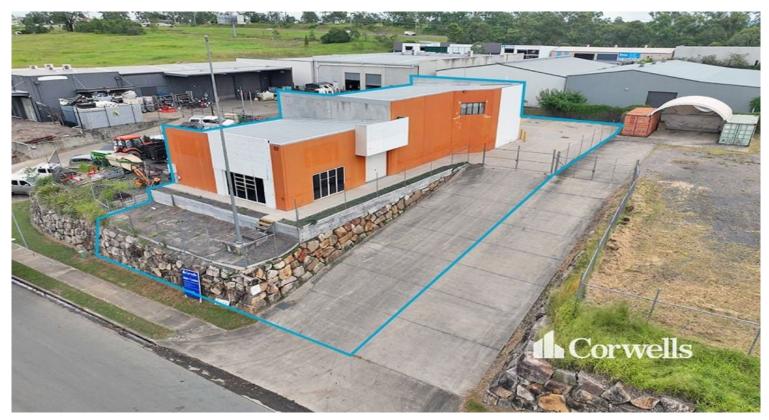

## 366.5sqm\* Freestanding Warehouse and Showroom

## 58 Anders Street Jimboomba QLD 4280

## For Sale

- For Sale | 366.5sqm\* total building area
- Incl. 324.5sqm\* showroom and warehouse
- Incl. 42sqm\* mezzanine office and amenities
- Building sits on 1,000sqm\* total land area
- Fully fenced and gated site near future Bunnings Warehouse
- Modern tilt panel construction
- Rear roller door access to warehouse
- May suit investor or owner occupier