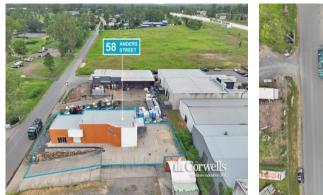

## 58 Anders Street Jimboomba QLD 4280

## For Sale

- For Sale | 366.5sqm\* total building area
- Incl. 324.5sqm\* showroom and warehouse
- Incl. 42sqm\* mezzanine office and amenities
- Building sits on 1,000sqm\* total land area
- Fully fenced and gated site near future Bunnings Warehouse
- Modern tilt panel construction
- Rear roller door access to warehouse
- May suit investor or owner occupier