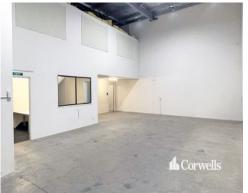

## For Lease

- For Lease | 219sqm warehouse/office
- Spacious air-conditioned mezzanine office
- Reception/additional office on ground floor
- Kitchenette on both levels
- Bathroom facilities
- High clearance roller door
- Security alarm and CCTV
- 3 phase power
- Two undercover parking bays
- Plenty of visitor parking
- Located in security gated industrial estate
- Convenient access to shops and M1 Motorway