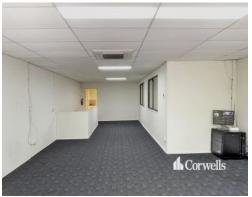

## For Lease

- For Lease | 219sqm warehouse/office
- Spacious air-conditioned mezzanine office
- Reception/additional office on ground floor
- Kitchenette on both levels
- Bathroom facilities
- High clearance roller door
- Security alarm and CCTV
- 3 phase power
- Two undercover parking bays
- Plenty of visitor parking
- Located in security gated industrial estate
- Convenient access to shops and M1 Motorway