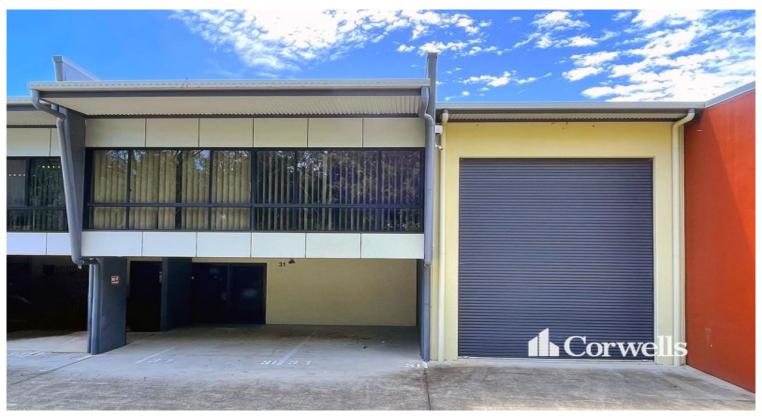

## Warehouse/Office Facility in Convenient Location

31/30 Mudgeeraba Road Mudgeeraba QLD 4213

## For Lease

- For Lease | 219sqm warehouse/office
- Spacious air-conditioned mezzanine office
- Reception/additional office on ground floor
- Kitchenette on both levels
- Bathroom facilities
- High clearance roller door
- Security alarm and CCTV
- 3 phase power
- Two undercover parking bays
- Plenty of visitor parking
- Located in security gated industrial estate
- Convenient access to shops and M1 Motorway

Property ID: 1P6161
Suburb: Mudgeeraba
Property Type: Industrial
Building Size: 219 sqm
Car Space: 2

**Gannon Hempel** 0416 364 844

10/61 Cuthbert Drive, Yatala QLD 4207 www.corwells.com.au 07 3056 0588