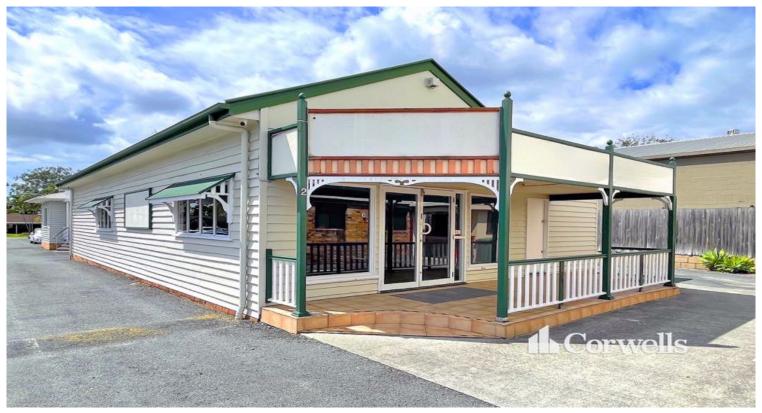

## Freestanding Professional Centre/Office/Retail Building

**Building 2/29 Dreamworld Parkway Coomera QLD 4209** 

## For Lease

- For Lease | 111sqm heritage style multi-purpose building
- Open plan plus reception and individual offices
- Kitchen and amenities
- Ducted air conditioning
- Extensive phone and data cables throughout
- Six exclusive use car parks
- Alarm plus external security lighting
- Wheelchair access ramp
- Built in signage panels
- Convenient location close to M1 Motorway
- Available now