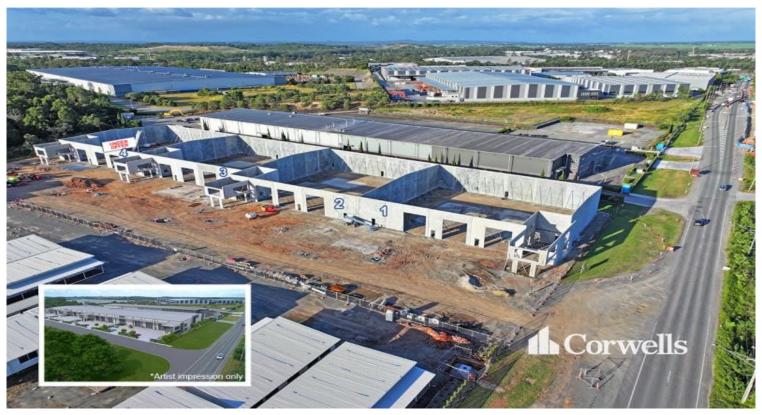

## Brand New 2,197sqm\* to 2,515sqm\* Warehouses & Offices

1-4/102 Darlington Drive Yatala QLD 4207

## For Lease

- For Lease | Four highly functional tenancies
- Sizing ranges from 2,197.5sqm  $\!\!\!\!^*$  to 2,515.5sqm  $\!\!\!\!^*$
- Each tenancy has office and amenities over two levels
- Air-conditioning and commercial finishes to each tenancy
- Fully fenced and secure concrete yards
- Designed to suit heavy vehicle articulation
- Minimum internal height of 7.5m  $\!\!\!^{\star}$  under beam
- Conveniently located directly off Exit 41 Yatala
- Completion expected September 2024\*
- Contact Exclusive Agent Corwells for further information

## Availability:

Tenancy 1 - 2,197.5sqm\* - Available

Tenancy 2 - 2,201.5sqm\* - Available

Tenancy 3 - 2,336.5sqm\* - Available

Tenancy 4 - 2,515.5sqm\* - Under Offer

Property ID: 1P7745 Suburb: Yatala Property Type: Industrial