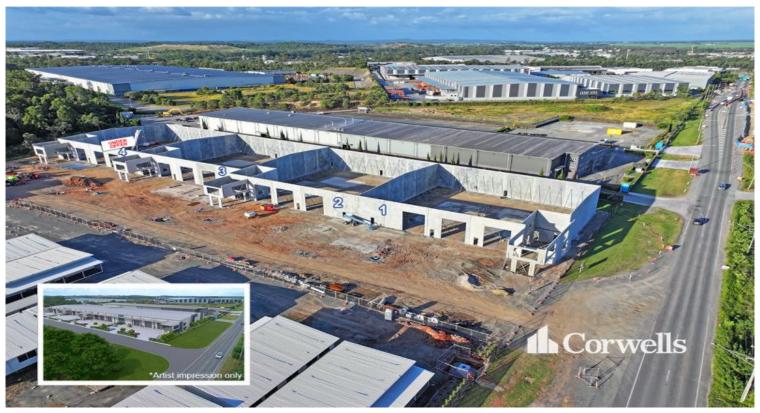

## Brand New 2,197sqm\* to 2,515sqm\* Warehouses & Offices

1-4/102 Darlington Drive Yatala QLD 4207

## For Lease

- For Lease | Four highly functional tenancies
- Sizing ranges from 2,197.5sqm  $\!\!\!\!^*$  to 2,515.5sqm  $\!\!\!\!^*$
- Each tenancy has office and amenities over two levels
- Air-conditioning and commercial finishes to each tenancy
- Fully fenced and secure concrete yards
- Designed to suit heavy vehicle articulation
- Minimum internal height of 7.5m  $\!\!\!^{\star}$  under beam
- Conveniently located directly off Exit 41 Yatala
- Completion expected September 2024\*
- Contact Exclusive Agent Corwells for further information

## Availability:

Tenancy 1 - 2,197.5sqm\* - Available

Tenancy 2 - 2,201.5sqm\* - Available

Tenancy 3 - 2,336.5sqm\* - Available

Tenancy 4 - 2,515.5sqm\* - Under Offer

Property ID: 1P7745 Suburb: Yatala Property Type: Industrial