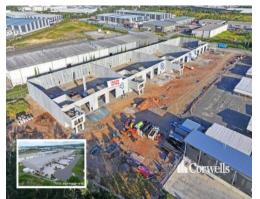

## Brand New 2,197sqm\* to 2,515sqm\* Warehouses & Offices

1-4/102 Darlington Drive Yatala QLD 4207

## For Lease

- For Lease | Four highly functional tenancies
- Sizing ranges from 2,197.5sqm  $\!\!\!\!^*$  to 2,515.5sqm  $\!\!\!\!^*$
- Each tenancy has office and amenities over two levels
- Air-conditioning and commercial finishes to each tenancy
- Fully fenced and secure concrete yards
- Designed to suit heavy vehicle articulation
- Minimum internal height of 7.5m  $\!\!\!^{\star}$  under beam
- Conveniently located directly off Exit 41 Yatala
- Completion expected September 2024\*
- Contact Exclusive Agent Corwells for further information

## Availability:

Tenancy 1 - 2,197.5sqm\* - Available

Tenancy 2 - 2,201.5sqm\* - Available

Tenancy 3 - 2,336.5sqm\* - Available

Tenancy 4 - 2,515.5sqm\* - Under Offer

Property ID: 1P7745 Suburb: Yatala Property Type: Industrial