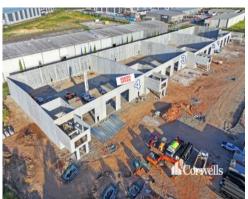

## Brand New 2,197sqm\* to 2,515sqm\* Warehouses & Offices

1-4/102 Darlington Drive Yatala QLD 4207

## For Lease

- For Lease | Four highly functional tenancies
- Sizing ranges from 2,197.5sqm  $\!\!\!\!^*$  to 2,515.5sqm  $\!\!\!\!^*$
- Each tenancy has office and amenities over two levels
- Air-conditioning and commercial finishes to each tenancy
- Fully fenced and secure concrete yards
- Designed to suit heavy vehicle articulation
- Minimum internal height of 7.5m  $\!\!\!^{\star}$  under beam
- Conveniently located directly off Exit 41 Yatala
- Completion expected September 2024\*
- Contact Exclusive Agent Corwells for further information

## Availability:

Tenancy 1 - 2,197.5sqm\* - Available

Tenancy 2 - 2,201.5sqm\* - Available

Tenancy 3 - 2,336.5sqm\* - Available

Tenancy 4 - 2,515.5sqm\* - Under Offer

Property ID: 1P7745 Suburb: Yatala Property Type: Industrial