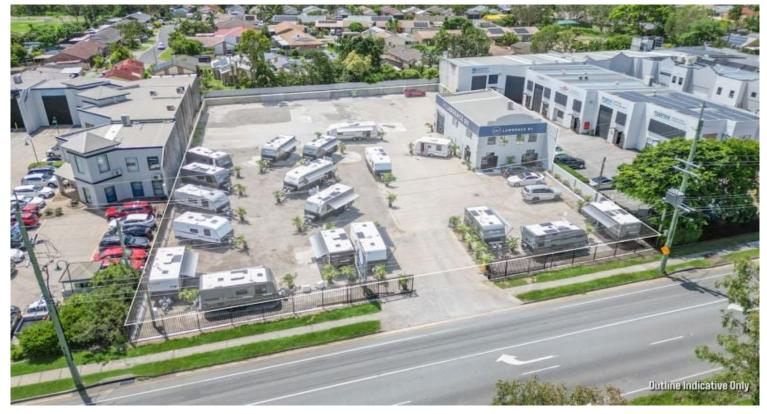

## Position + Holding Income - Massive M1 Exposure!

58-60 Siganto Drive Helensvale QLD 4212

## For Sale

- 3,992sqm\* land area over two titles
- $328 \text{sqm}^*$  building over two levels newly refurbished
- Leased on a brand new 3 + 3 year lease
- Strong rental income stream
- Zoned Mixed Use, Fringe Business Precinct
- Massive Exposure to the M1 Tens of thousands of cars pass per day!
- One of the last remaining future land developments in the northern corridor
- Close proximity to all facilities including the upgraded Oxenford Interchange (Exit 57) Pacific Motorway (M1), Hope Island Road and Tamborine Oxenford Roads and Helensvale Road (Exit 60).
- Contact Exclusive Agent for further information

Inspections are strictly by appointment only

PRICE GUIDE: Offers over \$6,950,000

Property ID: 1P7807
Suburb: Helensvale
Property Type: Development
Land Size: 3992 sqm
Building Size: 328 sqm

Zoning: Mixed Use, Fringe Business Precinct