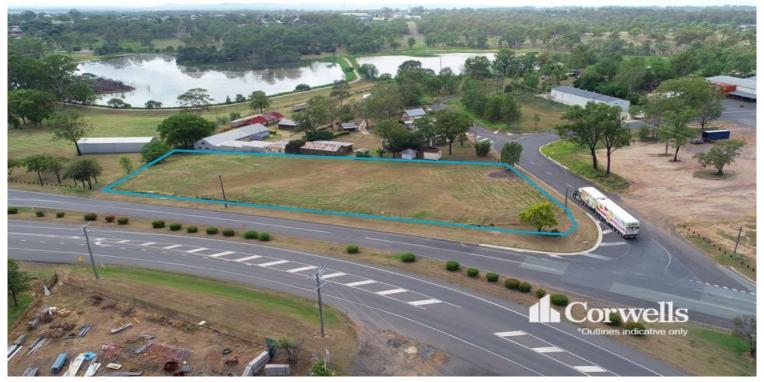

## **Expressions of Interest | 5,823sqm Site** with Two Road Frontages

Lot 1 Western Drive Gatton QLD 4343

## For Sale

- For Sale | 5,823sqm site with two road frontages
- Over 110m of frontage to Tenthill Creek Road & exposure to Western Drive
- Stamped approved plans for multi tenancy industrial development
- Areas range from 493sqm to 799sqm warehouse and office
- Located at entrance to the transport and industrial hub of  $\mbox{\sc Gatton}$
- Detailed information memorandum available upon request
- Contact the Exclusive Agents from Corwells to discuss and submit an offer

This is a rare opportunity to secure a strategically located site with development approved plans to reduce time to market.

Property ID: 1P7772
Suburb: Gatton
Property Type: Development
Land Size: 5823 sqm