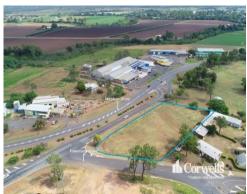

## **Expressions of Interest | 5,823sqm Site** with Two Road Frontages

Lot 1 Western Drive Gatton QLD 4343

## For Sale

- For Sale | 5,823sqm site with two road frontages
- Over 110m of frontage to Tenthill Creek Road & exposure to Western Drive
- Stamped approved plans for multi tenancy industrial development
- Areas range from 493sqm to 799sqm warehouse and office
- Located at entrance to the transport and industrial hub of  $\mbox{\sc Gatton}$
- Detailed information memorandum available upon request
- Contact the Exclusive Agents from Corwells to discuss and submit an offer