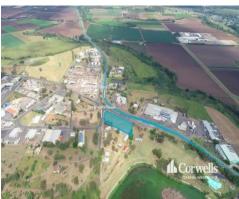

## **Expressions of Interest | 5,823sqm Site** with Two Road Frontages

Lot 1 Western Drive Gatton QLD 4343

## For Sale

- For Sale | 5,823sqm site with two road frontages
- Over 110m of frontage to Tenthill Creek Road & exposure to Western Drive
- Stamped approved plans for multi tenancy industrial development
- Areas range from 493sqm to 799sqm warehouse and office
- Located at entrance to the transport and industrial hub of  $\mbox{\sc Gatton}$
- Detailed information memorandum available upon request
- Contact the Exclusive Agents from Corwells to discuss and submit an offer