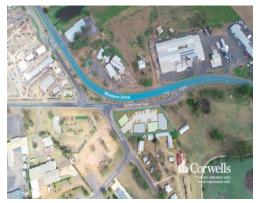

## **Expressions of Interest | 5,823sqm Site** with Two Road Frontages

Lot 1 Western Drive Gatton QLD 4343

## For Sale

- For Sale | 5,823sqm site with two road frontages
- Over 110m of frontage to Tenthill Creek Road & exposure to Western Drive
- Stamped approved plans for multi tenancy industrial development
- Areas range from 493sqm to 799sqm warehouse and office
- Located at entrance to the transport and industrial hub of  $\mbox{\sc Gatton}$
- Detailed information memorandum available upon request
- Contact the Exclusive Agents from Corwells to discuss and submit an offer