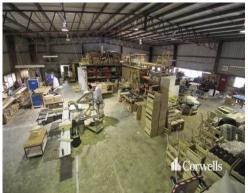

## For Lease

- For Lease | 664sqm\* total building area
- Incl. 584sqm\* warehouse
- Incl. 80sqm\* air-conditioned office over two levels
- Dual crossovers
- Dual 4.5m height by 4.5m wide roller doors
- 4.2m to 6.2m warehouse height
- Ample dedicated onsite car parking
- Available 1st April 2024
- Contact Exclusive Agent for further information