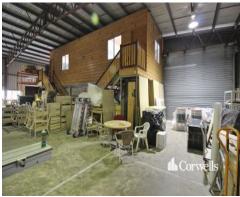

## For Lease

- For Lease | 664sqm\* total building area
- Incl. 584sqm\* warehouse
- Incl. 80sqm\* air-conditioned office over two levels
- Dual crossovers
- Dual 4.5m height by 4.5m wide roller doors
- 4.2m to 6.2m warehouse height
- Ample dedicated onsite car parking
- Available 1st April 2024
- Contact Exclusive Agent for further information