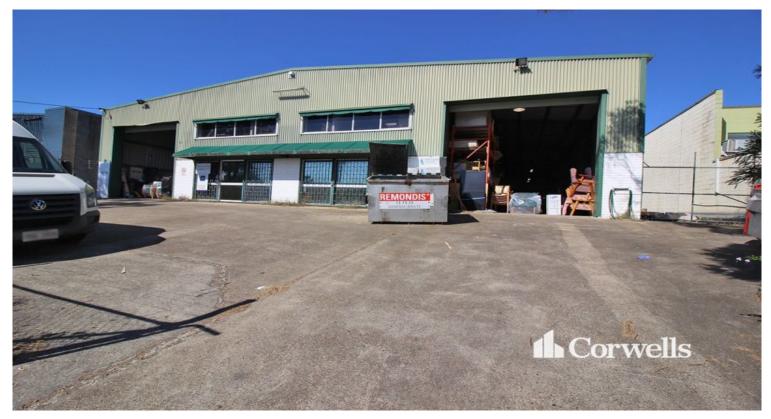

## Secure 664sqm\* Freestanding Warehouse

## 16 Rowland Street Slacks Creek QLD 4127

## For Lease

- For Lease | 664sqm\* total building area
- Incl. 584sqm\* warehouse
- Incl. 80sqm\* air-conditioned office over two levels
- Dual crossovers
- Dual 4.5m height by 4.5m wide roller doors
- 4.2m to 6.2m warehouse height
- Ample dedicated onsite car parking
- Available 1st April 2024
- Contact Exclusive Agent for further information