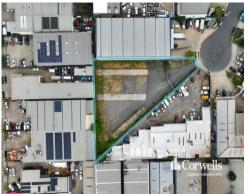

## 2,757sqm Industrial Land

## For Sale

- 2,757sqm\* vacant industrial land
- Mixed use zone
- Will suit a wide range of uses
- Landlord is motivated to sell
- May suit developer or owner occupier
- Call agent to discuss

Slacks Creek is located in the Logan Centre Business Area, which comprises growing retail businesses, industrial and commercial offices. Slacks Creek is ideally placed, offering immediate access to major arterial roads to the North, South and West via the M1/Pacific Highway and Logan Motorway. The precinct is easily accessible via public transport, located within close proximity to both bus and rail linkages.