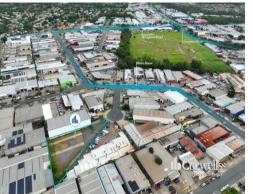

## For Sale

- 2,757sqm\* vacant industrial land
- Mixed use zone
- Will suit a wide range of uses
- Landlord is motivated to sell
- May suit developer or owner occupier
- Call agent to discuss

Slacks Creek is located in the Logan Centre Business Area, which comprises growing retail businesses, industrial and commercial offices. Slacks Creek is ideally placed, offering immediate access to major arterial roads to the North, South and West via the M1/Pacific Highway and Logan Motorway. The precinct is easily accessible via public transport, located within close proximity to both bus and rail linkages.