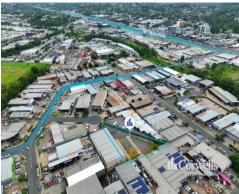

## For Sale

- 2,757sqm\* vacant industrial land
- Mixed use zone
- Will suit a wide range of uses
- Landlord is motivated to sell
- May suit developer or owner occupier
- Call agent to discuss

Slacks Creek is located in the Logan Centre Business Area, which comprises growing retail businesses, industrial and commercial offices. Slacks Creek is ideally placed, offering immediate access to major arterial roads to the North, South and West via the M1/Pacific Highway and Logan Motorway. The precinct is easily accessible via public transport, located within close proximity to both bus and rail linkages.