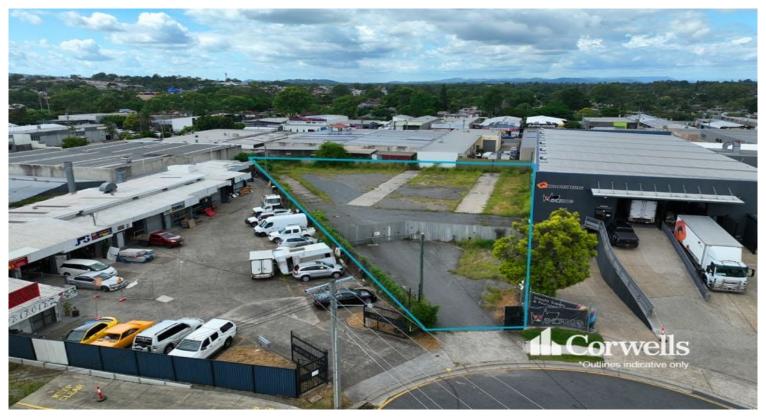

## 2,757sqm Industrial Land

## 7 Dan Street Slacks Creek QLD 4127

## For Sale

- 2,757sqm\* vacant industrial land
- Mixed use zone
- Will suit a wide range of uses
- Landlord is motivated to sell
- May suit developer or owner occupier
- Call agent to discuss

Slacks Creek is located in the Logan Centre Business Area, which comprises growing retail businesses, industrial and commercial offices. Slacks Creek is ideally placed, offering immediate access to major arterial roads to the North, South and West via the M1/Pacific Highway and Logan Motorway. The precinct is easily accessible via public transport, located within close proximity to both bus and rail linkages.