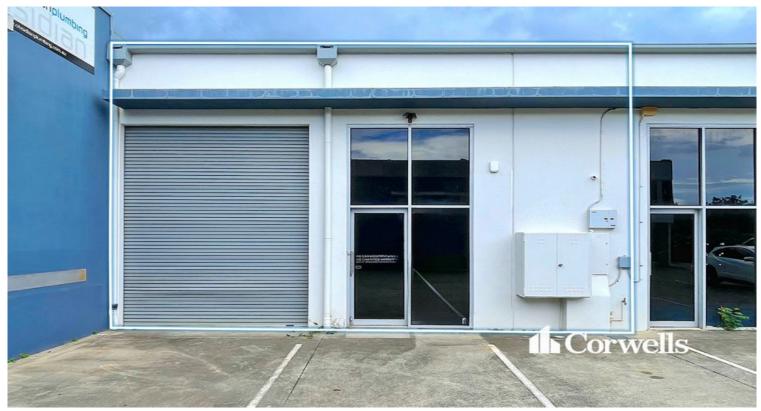

## For Lease

- For Lease | 230sqm\* over two levels
- Fenced 20sqm\* rear yard
- Workshop area with dual roller door access
- Spacious reception area
- Seven airconditioned offices throughout
- Kitchen/lunchroom on both levels
- Two quality bathrooms plus shower
- 3 phase power
- Two allocated car parks
- Zoned Mixed Use, Fringe Business
- Unique property in a convenient location