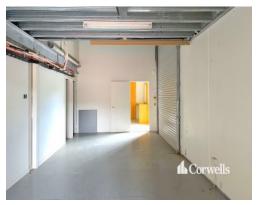

## For Lease

- For Lease | 230sqm\* over two levels
- Fenced 20sqm\* rear yard
- Workshop area with dual roller door access
- Spacious reception area
- Seven airconditioned offices throughout
- Kitchen/lunchroom on both levels
- Two quality bathrooms plus shower
- 3 phase power
- Two allocated car parks
- Zoned Mixed Use, Fringe Business
- Unique property in a convenient location