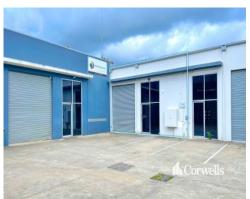

## For Lease

- For Lease | 230sqm\* over two levels
- Fenced 20sqm\* rear yard
- Workshop area with dual roller door access
- Spacious reception area
- Seven airconditioned offices throughout
- Kitchen/lunchroom on both levels
- Two quality bathrooms plus shower
- 3 phase power
- Two allocated car parks
- Zoned Mixed Use, Fringe Business
- Unique property in a convenient location