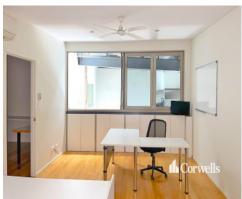

## For Lease

- For Lease | 230sqm\* over two levels
- Fenced 20sqm\* rear yard
- Workshop area with dual roller door access
- Spacious reception area
- Seven airconditioned offices throughout
- Kitchen/lunchroom on both levels
- Two quality bathrooms plus shower
- 3 phase power
- Two allocated car parks
- Zoned Mixed Use, Fringe Business
- Unique property in a convenient location